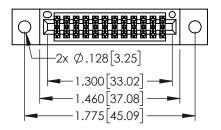

<u>Contact Dimensions:</u>
521-P.C. Tail .025 Sq.(0.64 Sq.) - Tail LG=.150(3.81)
.100 (2.54) Contact Spacing x .200 (5.08) Row Spacing

1

INSULATOR MATERIAL: THERMOPLASTIC PBT BLACK, UL 94V-0 CONTACT MATERIAL; COPPER TIN ALLOY