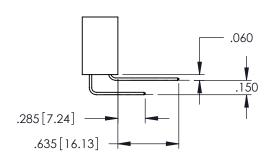

..330[8.38] CARD SLOT .160[4.06] POINT OF CONTACT [3.81] **SECTION A-A** 

.060 .200 .235 [5.97] .635 [16.13]

.152[3.86] .362 [9.19] .125(3.18) to .210(5.33) **Outside Tails** .045(1.14) to .060(1.52) Between Tails