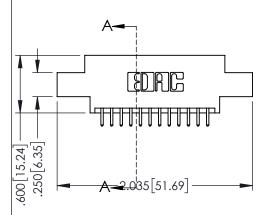

..330[8.38] CARD SLOT .160[4.06] POINT OF CONTACT [3.81] **SECTION A-A** 

.060 .200 .235 [5.97] .635 [16.13]

.152[3.86] .362 [9.19] .125(3.18) to .210(5.33) **Outside Tails** .045(1.14) to .060(1.52) Between Tails