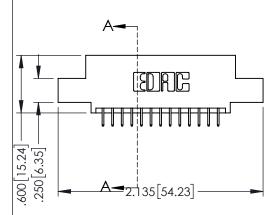

## 345/395 SERIES CARD EDGE CONNECTOR CONTACT CODE 555,556,558,559,560 DIMENSIONS

YOUR CONNECTION TO QUALITY & SERVICE

|   | ACAD REFERENCE NO. 345-ENG-MASTER |                          |  |
|---|-----------------------------------|--------------------------|--|
|   | DRAWN: R.STA.MONICA               | DATE: <b>MAY.16/2017</b> |  |
|   | CHECKED:                          | DATE:                    |  |
|   | SCALE: 1:1                        | SHEET 2 OF 2             |  |
| D | DRAWING NUMBER                    | ISSUE                    |  |