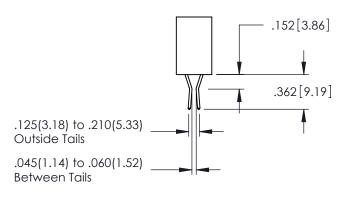

345-ENG-MASTER

**SECTION A-A** 

.107 [2.72] .082 [2.08] .157 [4] .232 [5.89] .125(3.18) to .210(5.33) .125(3.18) to .210(5.33) Outside Tails Outside Tails .045(1.14) to .060(1.52) .045(1.14) to .060(1.52) Between Tails Between Tails **Contact Code 555 Contact Code 556** 