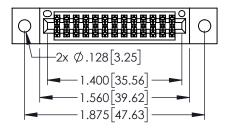

## 345/395 SERIES CARD EDGE CONNECTOR CONTACT CODE 555,556,558,559,560 DIMENSIONS

YOUR CONNECTION TO QUALITY & SERVICE

|   | ACAD REFERENCE NO. 345-ENG-MASTER |                          |  |
|---|-----------------------------------|--------------------------|--|
|   | DRAWN: R.STA.MONICA               | DATE: <b>MAY.16/2017</b> |  |
|   | CHECKED:                          | DATE:                    |  |
|   | SCALE: 1:1                        | SHEET 2 OF 2             |  |
| D | DRAWING NUMBER                    | ISSUE                    |  |