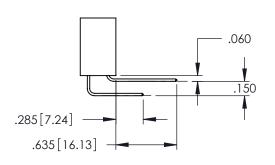

Contact Dimensions: 525-P.C. Tail .018 Sq.(0.46 Sq.) - Tail LG=.150(3.81) .100 (2.54) Contact Spacing x .200 (5.08) Row Spacing

..330[8.38] CARD SLOT .160[4.06] POINT OF CONTACT

1

- INSULATOR MATERIAL: THERMOPLASTIC PBT BLACK, UL 94V-0
- CONTACT MATERIAL; COPPER TIN ALLOY CONTACT PLATING: GOLD ON THE MATING AREA, TIN PLATING ON THE CONTACT TAILS, NICKEL UNDERPLATE