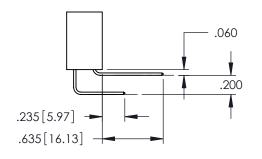

Contact Dimensions: 525-P.C. Tail .018 Sq.(0.46 Sq.) - Tail LG=.150(3.81) .100 (2.54) Contact Spacing x .200 (5.08) Row Spacing

..330[8.38] CARD SLOT .160[4.06] POINT OF CONTACT

1

- INSULATOR MATERIAL: THERMOPLASTIC PBT BLACK, UL 94V-0
- CONTACT MATERIAL; COPPER TIN ALLOY CONTACT PLATING: GOLD ON THE MATING AREA, TIN PLATING ON THE CONTACT TAILS, NICKEL UNDERPLATE