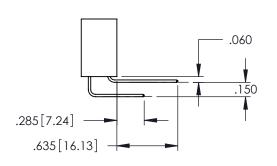

<u>Contact Dimensions:</u>
525-P.C. Tail .018 Sq.(0.46 Sq.) - Tail LG=.150(3.81)
.100 (2.54) Contact Spacing x .200 (5.08) Row Spacing

1

INSULATOR MATERIAL: THERMOPLASTIC PBT BLACK, UL 94V-0

CONTACT MATERIAL; COPPER TIN ALLOY CONTACT PLATING: GOLD ON THE MATING AREA, TIN PLATING ON THE CONTACT TAILS, NICKEL UNDERPLATE

PART NUMBER: 395-082-525-803

YOUR CONNECTION TO QUALITY & SERVICE

345/395 SERIES CARD EDGE CONNECTOR

| ACAD REFERENCE NO. 345-ENG-MASTER |                  |       |  |
|-----------------------------------|------------------|-------|--|
| DRAWN: R.STA.MONICA               | DATE:MAY.16/2017 |       |  |
| CHECKED:                          | DATE:            |       |  |
| SCALE: 1:1                        | SHEET 1          | OF 2  |  |
| DRAWING NUMBER                    |                  | ISSUE |  |
| 345-ENG-MASTER                    |                  | 1     |  |