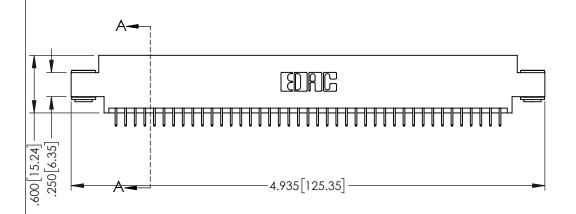

PART NUMBER: 395-082-525-803

YOUR CONNECTION TO QUALITY & SERVICE

345/395 SERIES CARD EDGE CONNECTOR

| ACAD REFERENCE NO. 345-ENG-MASTER |                  |       |  |
|-----------------------------------|------------------|-------|--|
| DRAWN: R.STA.MONICA               | DATE:MAY.16/2017 |       |  |
| CHECKED:                          | DATE:            |       |  |
| SCALE: 1:1                        | SHEET 1          | OF 2  |  |
| DRAWING NUMBER                    |                  | ISSUE |  |
| 345-ENG-MASTER                    |                  | 1     |  |