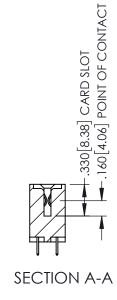

PART NUMBER: 395-082-525-803

YOUR CONNECTION TO QUALITY & SERVICE

345/395 SERIES CARD EDGE CONNECTOR

| ACAD REFERENCE NO. 345-ENG-MASTER |                  |       |  |
|-----------------------------------|------------------|-------|--|
| DRAWN: R.STA.MONICA               | DATE:MAY.16/2017 |       |  |
| CHECKED:                          | DATE:            |       |  |
| SCALE: 1:1                        | SHEET 1          | OF 2  |  |
| DRAWING NUMBER                    |                  | ISSUE |  |
| 345-ENG-MASTER                    |                  | 1     |  |