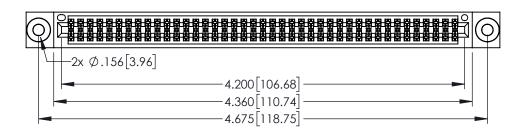

PART NUMBER: 395-082-525-803

YOUR CONNECTION TO QUALITY & SERVICE

345/395 SERIES CARD EDGE CONNECTOR

| ACAD REFERENCE NO. 345-ENG-MASTER |                  |       |  |
|-----------------------------------|------------------|-------|--|
| DRAWN: R.STA.MONICA               | DATE:MAY.16/2017 |       |  |
| CHECKED:                          | DATE:            |       |  |
| SCALE: 1:1                        | SHEET 1          | OF 2  |  |
| DRAWING NUMBER                    |                  | ISSUE |  |
| 345-ENG-MASTER                    |                  | 1     |  |