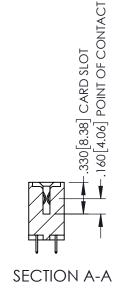

<u>Contact Dimensions:</u>
525-P.C. Tail .018 Sq.(0.46 Sq.) - Tail LG=.150(3.81)
.100 (2.54) Contact Spacing x .200 (5.08) Row Spacing

1

INSULATOR MATERIAL: THERMOPLASTIC PBT BLACK, UL 94V-0

CONTACT MATERIAL; COPPER TIN ALLOY CONTACT PLATING: GOLD ON THE MATING AREA, TIN PLATING ON THE CONTACT TAILS, NICKEL UNDERPLATE

345/395 SERIES CARD EDGE CONNECTOR PART NUMBER: 395-102-525-502

| ACAD REFERENCE NO. 345-ENG-MASTER |                 |           |  |
|-----------------------------------|-----------------|-----------|--|
| DRAWN: R.STA.MONICA               | DATE: <b>MA</b> | Y.16/2017 |  |
| CHECKED:                          | DATE:           |           |  |
| SCALE: 1:1                        | SHEET 1         | OF 2      |  |
| DRAWING NUMBER                    |                 | ISSUE     |  |
| 345-ENG-MASTER                    |                 | 1         |  |