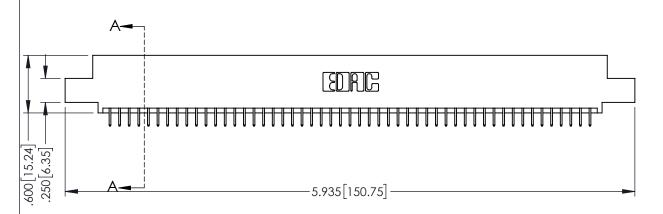

<u>Contact Dimensions:</u>
525-P.C. Tail .018 Sq.(0.46 Sq.) - Tail LG=.150(3.81)
.100 (2.54) Contact Spacing x .200 (5.08) Row Spacing

1

INSULATOR MATERIAL: THERMOPLASTIC PBT BLACK, UL 94V-0

CONTACT MATERIAL; COPPER TIN ALLOY CONTACT PLATING: GOLD ON THE MATING AREA, TIN PLATING ON THE CONTACT TAILS, NICKEL UNDERPLATE

345/395 SERIES CARD EDGE CONNECTOR PART NUMBER: 395-102-525-502

| ACAD REFERENCE NO. 345-ENG-MASTER |                 |           |  |
|-----------------------------------|-----------------|-----------|--|
| DRAWN: R.STA.MONICA               | DATE: <b>MA</b> | Y.16/2017 |  |
| CHECKED:                          | DATE:           |           |  |
| SCALE: 1:1                        | SHEET 1         | OF 2      |  |
| DRAWING NUMBER                    |                 | ISSUE     |  |
| 345-ENG-MASTER                    |                 | 1         |  |