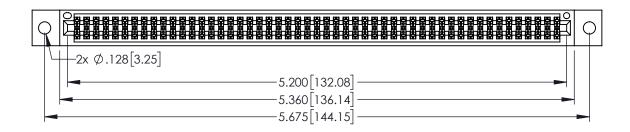

<u>Contact Dimensions:</u>
525-P.C. Tail .018 Sq.(0.46 Sq.) - Tail LG=.150(3.81)
.100 (2.54) Contact Spacing x .200 (5.08) Row Spacing

1

INSULATOR MATERIAL: THERMOPLASTIC PBT BLACK, UL 94V-0

CONTACT MATERIAL; COPPER TIN ALLOY CONTACT PLATING: GOLD ON THE MATING AREA, TIN PLATING ON THE CONTACT TAILS, NICKEL UNDERPLATE

345/395 SERIES CARD EDGE CONNECTOR PART NUMBER: 395-102-525-502

| ACAD REFERENCE NO. 345-ENG-MASTER |                 |           |  |
|-----------------------------------|-----------------|-----------|--|
| DRAWN: R.STA.MONICA               | DATE: <b>MA</b> | Y.16/2017 |  |
| CHECKED:                          | DATE:           |           |  |
| SCALE: 1:1                        | SHEET 1         | OF 2      |  |
| DRAWING NUMBER                    |                 | ISSUE     |  |
| 345-ENG-MASTER                    |                 | 1         |  |