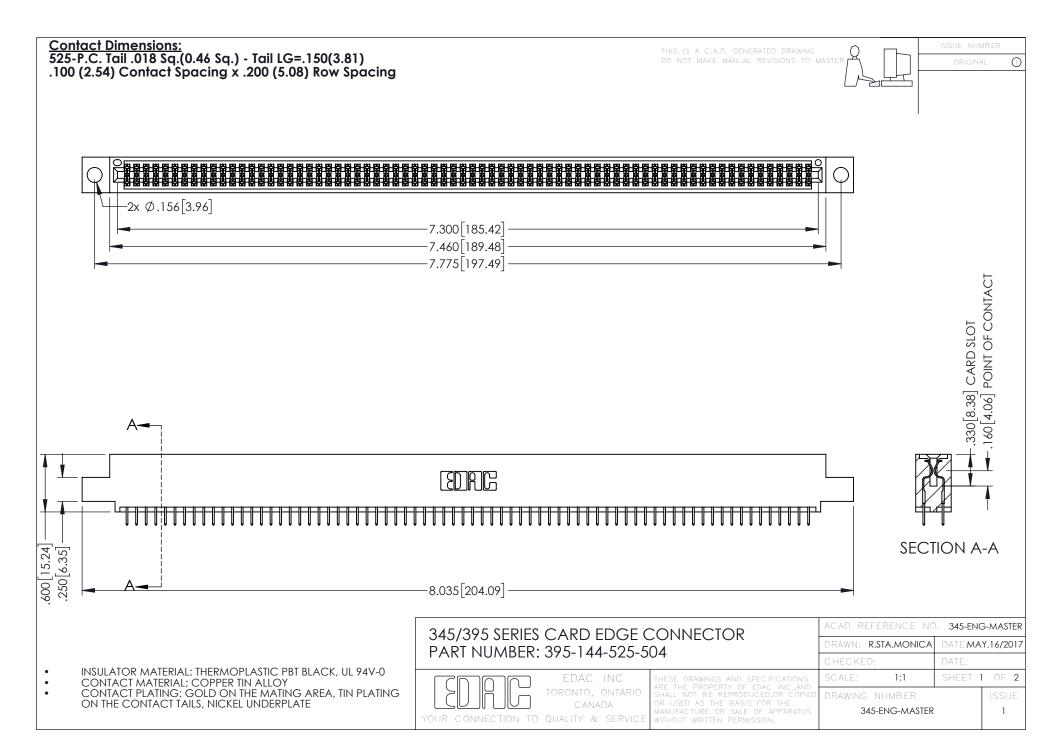

## 345/395 SERIES CARD EDGE CONNECTOR CONTACT CODE 555,556,558,559,560 DIMENSIONS

YOUR CONNECTION TO QUALITY & SERVICE

|   | ACAD REFERENCE NO. 345-ENG-MASTER |                  |
|---|-----------------------------------|------------------|
|   | DRAWN: R.STA.MONICA               | DATE:MAY.16/2017 |
|   | CHECKED:                          | DATE:            |
|   | SCALE: 1:1                        | SHEET 2 OF 2     |
| D | DRAWING NUMBER                    | ISSUE            |