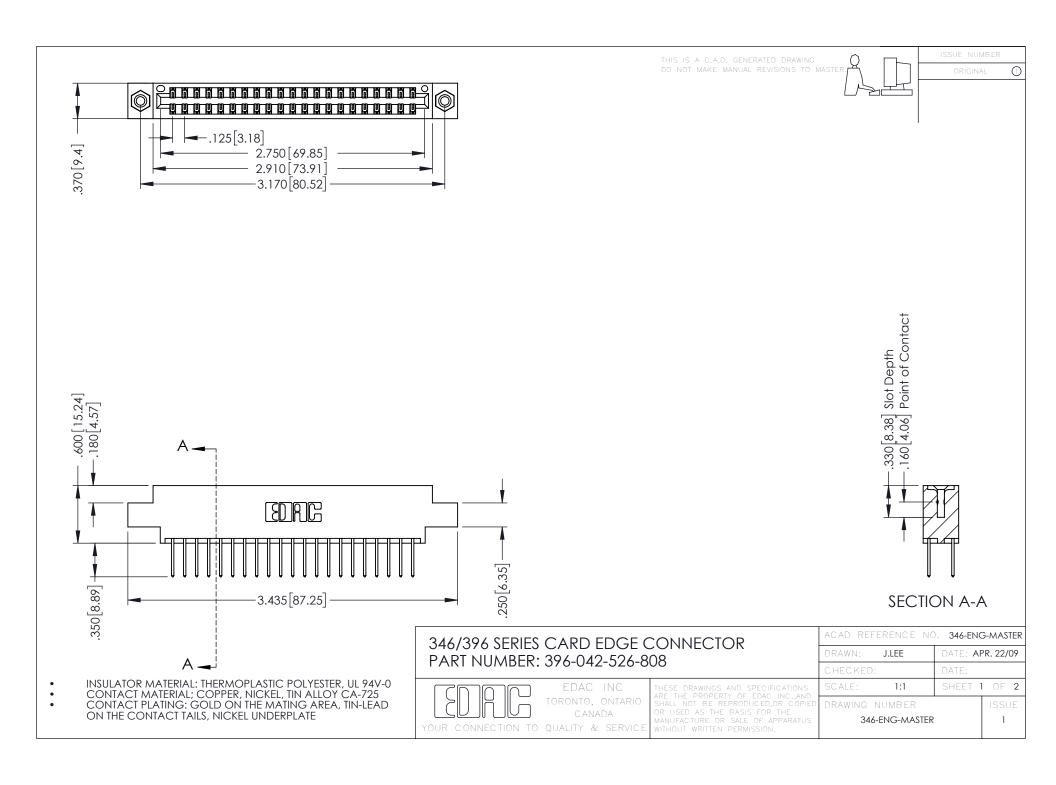

**Contact Code 555** 

**Contact Code 556** 

INSULATOR MATERIAL: THERMOPLASTIC POLYESTER, UL 94V-0 CONTACT MATERIAL; COPPER, NICKEL, TIN ALLOY CA-725

CONTACT PLATING: GOLD ON THE MATING AREA, TIN-LEAD ON THE CONTACT TAILS, NICKEL UNDERPLATE