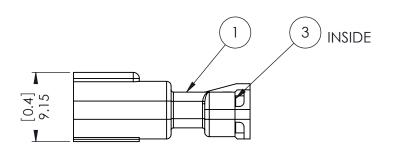

| ITEM NO. | DESCRIPTION                  | QTY. |
|----------|------------------------------|------|
| 1        | 566-004-000-711_Housing      | 1    |
| 2        | 566-004-000-711_Front Rubber | 1    |
| 3        | 566-004-000-711_Rear Rubber  | 1    |