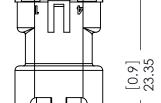

## SPECIFICATIONS:

- PITCH: 2.0MM
- RATED VOLTAGE: 250V
- 2. 3. 4. RATED CURRENT: 2A MAX
- WITHSTAND VOLTAGE: AC1000V R.M.S. CONTACT RESISTANCE: 10 mOHMS MAX
- INSULATION RESISTANCE:
  - 1000 MOHMS MIN/DC 500V
- TEMPERATURE RANGE: -40°C ~ +105°C WATERPROOF GRADE: TESTED AND
  - CERTIFIED TO IP67