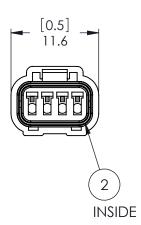

| ITEM NO. | DESCRIPTION                  | QTY. |
|----------|------------------------------|------|
| 1        | 566-004-000-711_Housing      | 1    |
| 2        | 566-004-000-711_Front Rubber | 1    |
| 3        | 566-004-000-711_Rear Rubber  | 1    |