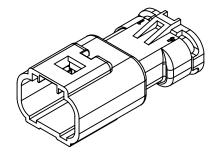

| ITEM NO. | DESCRIPTION                  | QTY. |
|----------|------------------------------|------|
| 1        | 566-004-000-711_Housing      | 1    |
| 2        | 566-004-000-711_Front Rubber | 1    |
| 3        | 566-004-000-711_Rear Rubber  | 1    |

|                                      |                                                                                                                                                                 | ACAD REFERENCE NO.  | 566 ASSEMBLY |       |
|--------------------------------------|-----------------------------------------------------------------------------------------------------------------------------------------------------------------|---------------------|--------------|-------|
| 566 SERIES 4 PIN WATERPR             | DRAWN:R.STA.MONICA                                                                                                                                              | DATE: NO            | OV.02/10     |       |
|                                      | CHECKED:                                                                                                                                                        | DATE:               |              |       |
| EDAC INC TORONTO, ONTARIO            | THESE DRAWINGS AND SPECIFICATIONS ARE THE PROPERTY OF EDAC INC. AND                                                                                             | SCALE: NOT TO SCALE | SHEET 1      | OF 1  |
|                                      | ARE THE PROPERTY OF EDAC INC., AND SHALL NOT BE REPRODUCED, OR COPIED OR USED AS THE BASIS FOR THE MANUFACTURE OR SALE OF APPARATUS WITHOUT WRITTEN PERMISSION. | DRAWING NUMBER      |              | ISSUE |
| YOUR CONNECTION TO QUALITY & SERVICE |                                                                                                                                                                 | 566-004-000-        | 711          | 1     |