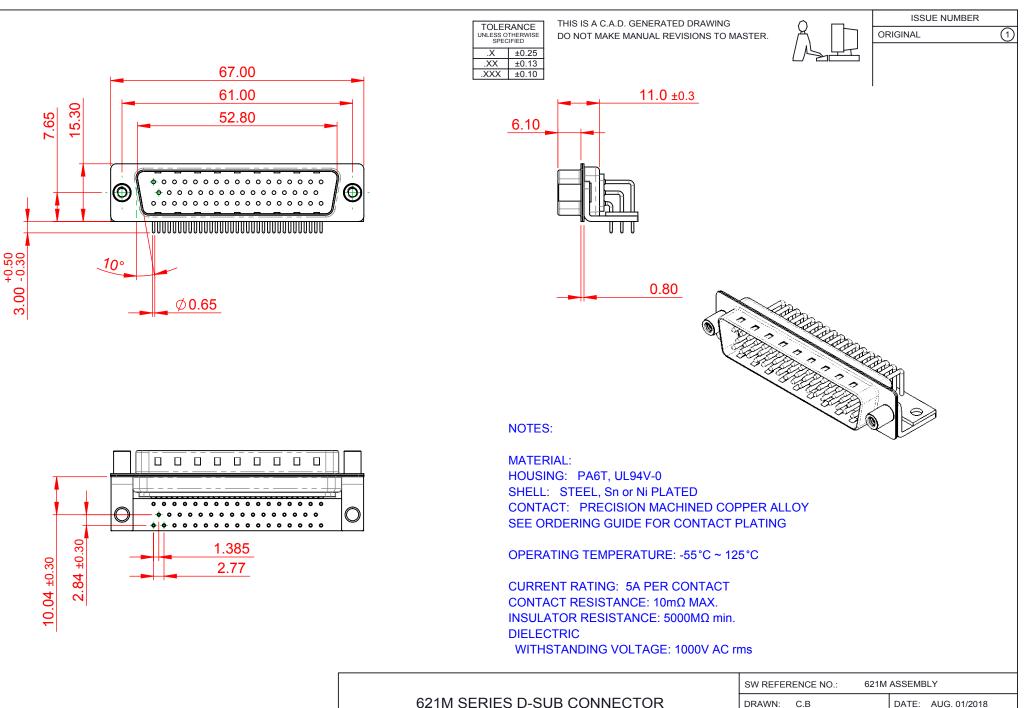

THIS SERIES FULLY CONFORMS TO THE EUROPEAN UNION DIRECTIVES 2011/65/EU FOR RoHS COMPLIANCY.

|                                             | EDAC INC         | THESE<br>ARE T |
|---------------------------------------------|------------------|----------------|
|                                             | TORONTO, ONTARIO | SHALL          |
|                                             | CANADA           | OR US          |
| YOUR CONNECTION TO QUALITY & SERVICE        |                  | MANU           |
| TOUR CONNECTION TO QUALITY & SERVICE   WITH |                  |                |

E DRAWINGS AND SPECIFICATIONS THE PROPERTY OF EDAC INC.,AND L NOT BE REPRODUCED,OR COPIED SED AS THE BASIS FOR THE JFACTURE OR SALE OF APPARATUS OUT WRITTEN PERMISSION.

| SW REFERENCE NO.: 621M ASSEMBLY |                       |  |
|---------------------------------|-----------------------|--|
| DRAWN: C.B                      | DATE: AUG. 01/2018    |  |
| CHECKED:                        | DATE:                 |  |
| SCALE: 1:1                      | SHEET 1 OF 1          |  |
| DRAWING NUMBER: 621-M50         | 621-M50-260-WT6 ISSUE |  |
| PART NUMBER: 621-M50            | 621-M50-260-WT6 1     |  |