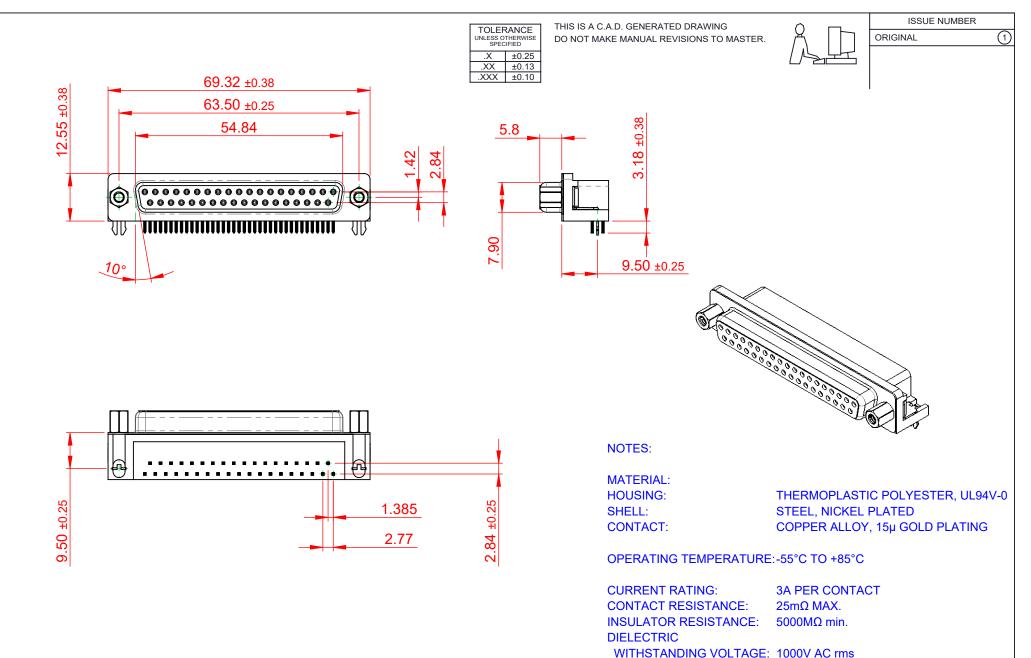

| 622 SERIES D-SUB CONNECTOR           |                                                                                                                                                                                                              | SW REFERENCE NO.: 622 /  | ASSEMBLY         |     |
|--------------------------------------|--------------------------------------------------------------------------------------------------------------------------------------------------------------------------------------------------------------|--------------------------|------------------|-----|
|                                      |                                                                                                                                                                                                              | DRAWN: C.B               | DATE: AUG. 01/20 | J18 |
|                                      |                                                                                                                                                                                                              | CHECKED:                 | DATE:            |     |
| EDAC INC                             | THESE DRAWINGS AND SPECIFICATIONS<br>ARE THE PROPERTY OF EDAC INCAND<br>SHALL NOT BE REPRODUCED,OR COPIED<br>OR USED AS THE BASIS FOR THE<br>MANUFACTURE OR SALE OF APPARATUS<br>WITHOUT WRITTEN PERMISSION. | SCALE: (IN C.A.D. 1:1)   | SHEET 1 OF       | ,   |
| TORONTO, ONTARIO<br>CANADA           |                                                                                                                                                                                                              | DRAWING NUMBER: 622-037- | .360-043         | IS  |
| YOUR CONNECTION TO QUALITY & SERVICE |                                                                                                                                                                                                              | PART NUMBER: 622-037-    | 360-043          |     |

| SW REFERENCE NO.: 622 ASSEMBLY |                    |  |  |
|--------------------------------|--------------------|--|--|
| DRAWN: C.B                     | DATE: AUG. 01/2018 |  |  |
| CHECKED:                       | DATE:              |  |  |
| SCALE: (IN C.A.D. 1:1)         | SHEET 1 OF 1       |  |  |
| DRAWING NUMBER: 622-037-3      | 360-043 ISSUE      |  |  |
| PART NUMBER: 622-037-3         | 360-043 1          |  |  |