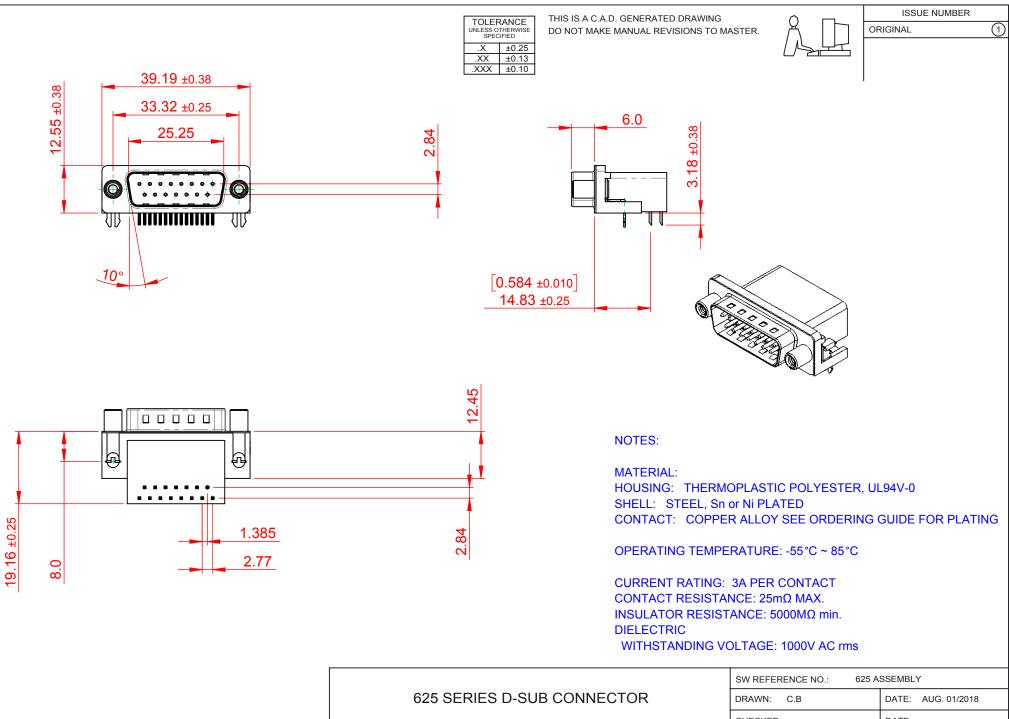

THIS SERIES FULLY CONFORMS TO THE EUROPEAN UNION DIRECTIVES 2011/65/EU FOR RoHS COMPLIANCY.

|  | 625 SERIES D-SUB (                   | CONNECTOR                                                                                                                             | ECTOR DRAWN: C.B DATE: AUG. 01/2018 |                    |         |    |      |
|--|--------------------------------------|---------------------------------------------------------------------------------------------------------------------------------------|-------------------------------------|--------------------|---------|----|------|
|  |                                      | CHECKED:                                                                                                                              |                                     | DATE:              |         |    |      |
|  | EDAC INC                             | THESE DRAWINGS AND SPECIFICATIONS<br>ARE THE PROPERTY OF EDAC INCAND                                                                  | SCALE: 1:1                          |                    | SHEET 1 | OF | 1    |
|  | TORONTO, ONTARIO<br>CANADA           | SHALL NOT BE REPRODUCED, OR COPIED<br>OR USED AS THE BASIS FOR THE<br>MANUFACTURE OR SALE OF APPARATUS<br>WITHOUT WRITTEN PERMISSION. | DRAWING NUMBER:                     | e: 625-015-362-530 |         | k  | SSUE |
|  | YOUR CONNECTION TO QUALITY & SERVICE |                                                                                                                                       | PART NUMBER:                        | 625-015-3          | 362-530 |    | 1    |