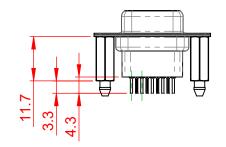

10.7

| 628 SERIES D-SUB CONNECTOR             |                                                                                                                                                                                                                | SW REFERENCE NO.: 628 ASSEMBLY |                 |       |
|----------------------------------------|----------------------------------------------------------------------------------------------------------------------------------------------------------------------------------------------------------------|--------------------------------|-----------------|-------|
|                                        |                                                                                                                                                                                                                | DRAWN: C.B                     | DATE: AUG. 01/2 | 018   |
|                                        |                                                                                                                                                                                                                |                                | DATE:           |       |
| EDAC INC<br>TORONTO, ONTARIO<br>CANADA | THESE DRAWINGS AND SPECIFICATIONS<br>ARE THE PROPERTY OF EDAC INC.,AND<br>SHALL NOT BE REPRODUCED,OR COPIED<br>OR USED AS THE BASIS FOR THE<br>MANUFACTURE OR SALE OF APPARATUS<br>WITHOUT WRITTEN PERMISSION. | SCALE: 1:1                     | SHEET 1 OF      | 1     |
|                                        |                                                                                                                                                                                                                | DRAWING NUMBER: 628-009-6      | 641-056         | ISSUE |
| YOUR CONNECTION TO QUALITY & SERVICE   |                                                                                                                                                                                                                | PART NUMBER: 628-009-6         | 641-056         | 1     |