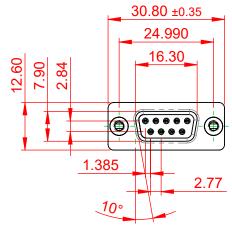

10.7

| 628 SERIES D-SUB CONNECTOR             |                                                                                                                                                                                                                | SW REFERENCE NO.: 628 ASSEMBLY |                 |       |
|----------------------------------------|----------------------------------------------------------------------------------------------------------------------------------------------------------------------------------------------------------------|--------------------------------|-----------------|-------|
|                                        |                                                                                                                                                                                                                | DRAWN: C.B                     | DATE: AUG. 01/2 | 018   |
|                                        |                                                                                                                                                                                                                |                                | DATE:           |       |
| EDAC INC<br>TORONTO, ONTARIO<br>CANADA | THESE DRAWINGS AND SPECIFICATIONS<br>ARE THE PROPERTY OF EDAC INC.,AND<br>SHALL NOT BE REPRODUCED,OR COPIED<br>OR USED AS THE BASIS FOR THE<br>MANUFACTURE OR SALE OF APPARATUS<br>WITHOUT WRITTEN PERMISSION. | SCALE: 1:1                     | SHEET 1 OF      | 1     |
|                                        |                                                                                                                                                                                                                | DRAWING NUMBER: 628-009-6      | 641-056         | ISSUE |
| YOUR CONNECTION TO QUALITY & SERVICE   |                                                                                                                                                                                                                | PART NUMBER: 628-009-6         | 641-056         | 1     |