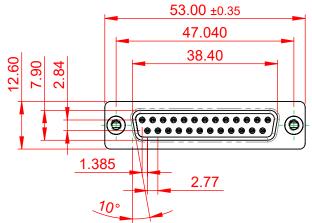

## NOTES:

MATERIAL:

<u>5</u>.6

HOUSING: THERMOPLASTIC POLYESTER, UL94V-0 SHELL: STEEL, TIN PLATED CONTACT: COPPER ALLOY, GOLD FLASH PLATED OPERATING TEMPERATURE: -55°C to +105°C (1)

CURRENT RATING: 3A PER CONTACT CONTACT RESISTANCE: 25mΩ MAX. INSULATOR RESISTANCE: 5000MΩ min. DIELECTRIC WITHSTANDING VOLTAGE: 1000V AC rms

|      |                 |                                                   |                                                                                                                                                                                                                | SW REFERENCE NO.: 628 ASSEMBLY  |           |                    |     |
|------|-----------------|---------------------------------------------------|-----------------------------