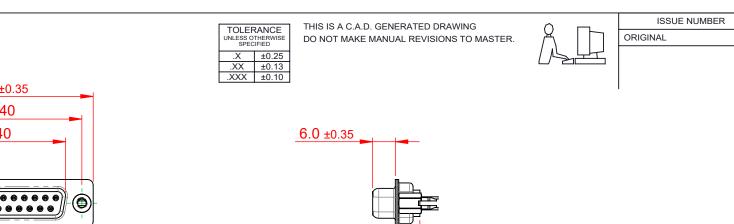

## NOTES:

MATERIAL:

<u>5</u>.6

HOUSING: THERMOPLASTIC POLYESTER, UL94V-0 SHELL: STEEL, TIN PLATED CONTACT: COPPER ALLOY, GOLD FLASH PLATED OPERATING TEMPERATURE: -55°C to +105°C (1)

CURRENT RATING: 3A PER CONTACT CONTACT RESISTANCE: 25mΩ MAX. INSULATOR RESISTANCE: 5000MΩ min. DIELECTRIC WITHSTANDING VOLTAGE: 1000V AC rms

|      |                 |                                                   |                                                                                                                                                                                                                | SW REFERENCE NO.: 628 ASSEMBLY  |           |                    |     |
|------|-----------------|---------------------------------------------------|---------------------------