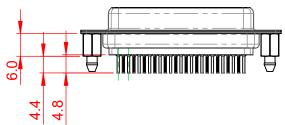

## NOTES:

MATERIAL:

<u>5</u>.6

HOUSING: THERMOPLASTIC POLYESTER, UL94V-0 SHELL: STEEL, TIN PLATED CONTACT: COPPER ALLOY, GOLD FLASH PLATED OPERATING TEMPERATURE: -55°C to +105°C (1)

CURRENT RATING: 3A PER CONTACT CONTACT RESISTANCE: 25mΩ MAX. INSULATOR RESISTANCE: 5000MΩ min. DIELECTRIC WITHSTANDING VOLTAGE: 1000V AC rms

|      |                 |                                                   |                                                                                                                                                                                                                | SW REFERENCE NO.: 628 ASSEMBLY  |           |                    |     |
|------|-----------------|---------------------------------------------------|-------------------------------