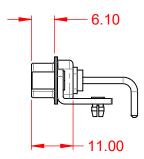

TOLERANCE UNLESS OTHERWISE SPECIFIED DO NOT MAKE MANUAL REVISIONS TO MASTER.

| ISSUE NUMBER |  |
|--------------|--|
| ORIGINAL     |  |

(1)

NOTES:

MATERIAL: HOUSING: SHELL: CONTACT:

OPERATING TEMPERATURE:

.X±0.25.XX±0.13.XXX±0.05

POWER/CO-AX CONTACT RATING:10A (CURRENT)(IF PRESENT)SIGNAL CONTACT CURRENT RATING:5A PER CONTACTSIGNAL CONTACT RESISTANCE:10mΩ MAX.

INSULATOR RESISTANCE: DIELECTRIC WITHSTANDING VOLTAGE: 5000MΩ min.

1000V AC rms

-55°C ~ 125°C

THERMOPLASTIC POLYESTER, UL94V-0

COPPER ALLOY, 30µ" GOLD PLATED

STEEL, NICKEL PLATED

|                                        | COMBINATION D-SUB                                                                                                                                                                                              |                                 | SW REFERENCE NO.: 629 COMBO ASSEMBLY |       |  |  |
|----------------------------------------|----------------------------------------------------------------------------------------------------------------------------------------------------------------------------------------------------------------|---------------------------------|--------------------------------------|-------|--|--|
| COMBINATION                            |                                                                                                                                                                                                                |                                 | DATE: JAN. 01/2019                   |       |  |  |
|                                        |                                                                                                                                                                                                                |                                 | DATE:                                |       |  |  |
| EDAC INC<br>TORONTO, ONTARIO<br>CANADA | THESE DRAWINGS AND SPECIFICATIONS<br>ARE THE PROPERTY OF EDAC INC.,AND<br>SHALL NOT BE REPRODUCED,OR COPIED<br>OR USED AS THE BASIS FOR THE<br>MANUFACTURE OR SALE OF APPARATUS<br>WITHOUT WRITTEN PERMISSION. | SCALE: (IN C.A.D. 1:1)          | SHEET 1 OF                           | 2     |  |  |
|                                        |                                                                                                                                                                                                                | DRAWING NUMBER: 629-2W2-650-1N5 |                                      | ISSUE |  |  |
| YOUR CONNECTION TO QUALITY & SERVICE   |                                                                                                                                                                                                                | PART NUMBER: 629-2W2-           | 650-1N5                              | 1     |  |  |