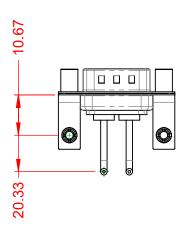

TOLERANCE UNLESS OTHERWISE SPECIFIED DO NOT MAKE MANUAL REVISIONS TO MASTER.

| ISSUE NUMBER |  |
|--------------|--|
| ORIGINAL     |  |

(1)

NOTES:

MATERIAL: HOUSING: SHELL: CONTACT:

OPERATING TEMPERATURE:

.X±0.25.XX±0.13.XXX±0.05

POWER/CO-AX CONTACT RATING:10A (CURRENT)(IF PRESENT)SIGNAL CONTACT CURRENT RATING:5A PER CONTACTSIGNAL CONTACT RESISTANCE:10mΩ MAX.

INSULATOR RESISTANCE: DIELECTRIC WITHSTANDING VOLTAGE: 5000MΩ min.

1000V AC rms

-55°C ~ 125°C

THERMOPLASTIC POLYESTER, UL94V-0

COPPER ALLOY, 30µ" GOLD PLATED

STEEL, NICKEL PLATED

|                                        | COMBINATION D-SUB                                                                                                                                                                                              |                                 | SW REFERENCE NO.: 629 COMBO ASSEMBLY |       |  |  |
|----------------------------------------|----------------------------------------------------------------------------------------------------------------------------------------------------------------------------------------------------------------|---------------------------------|--------------------------------------|-------|--|--|
| COMBINATION                            |                                                                                                                                                                                                                |                                 | DATE: JAN. 01/2019                   |       |  |  |
|                                        |                                                                                                                                                                                                                |                                 | DATE:                                |       |  |  |
| EDAC INC<br>TORONTO, ONTARIO<br>CANADA | THESE DRAWINGS AND SPECIFICATIONS<br>ARE THE PROPERTY OF EDAC INC.,AND<br>SHALL NOT BE REPRODUCED,OR COPIED<br>OR USED AS THE BASIS FOR THE<br>MANUFACTURE OR SALE OF APPARATUS<br>WITHOUT WRITTEN PERMISSION. | SCALE: (IN C.A.D. 1:1)          | SHEET 1 OF                           | 2     |  |  |
|                                        |                                                                                                                                                                                                                | DRAWING NUMBER: 629-2W2-650-1N5 |                                      | ISSUE |  |  |
| YOUR CONNECTION TO QUALITY & SERVICE   |                                                                                                                                                                                                                | PART NUMBER: 629-2W2-           | 650-1N5                              | 1     |  |  |