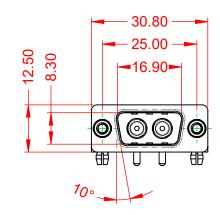

TOLERANCE UNLESS OTHERWISE SPECIFIED DO NOT MAKE MANUAL REVISIONS TO MASTER.

| ISSUE NUMBER |  |
|--------------|--|
| ORIGINAL     |  |

(1)

NOTES:

MATERIAL: HOUSING: SHELL: CONTACT:

OPERATING TEMPERATURE:

.X±0.25.XX±0.13.XXX±0.05

POWER/CO-AX CONTACT RATING:10A (CURRENT)(IF PRESENT)SIGNAL CONTACT CURRENT RATING:5A PER CONTACTSIGNAL CONTACT RESISTANCE:10mΩ MAX.

INSULATOR RESISTANCE: DIELECTRIC WITHSTANDING VOLTAGE: 5000MΩ min.

1000V AC rms

-55°C ~ 125°C

THERMOPLASTIC POLYESTER, UL94V-0

COPPER ALLOY, 30µ" GOLD PLATED

STEEL, NICKEL PLATED

|                                        | COMBINATION D-SUB                                                                                                                                                                                              |                                 | SW REFERENCE NO.: 629 COMBO ASSEMBLY |       |  |  |
|----------------------------------------|----------------------------------------------------------------------------------------------------------------------------------------------------------------------------------------------------------------|---------------------------------|--------------------------------------|-------|--|--|
| COMBINATION                            |                                                                                                                                                                                                                |                                 | DATE: JAN. 01/2019                   |       |  |  |
|                                        |                                                                                                                                                                                                                |                                 | DATE:                                |       |  |  |
| EDAC INC<br>TORONTO, ONTARIO<br>CANADA | THESE DRAWINGS AND SPECIFICATIONS<br>ARE THE PROPERTY OF EDAC INC.,AND<br>SHALL NOT BE REPRODUCED,OR COPIED<br>OR USED AS THE BASIS FOR THE<br>MANUFACTURE OR SALE OF APPARATUS<br>WITHOUT WRITTEN PERMISSION. | SCALE: (IN C.A.D. 1:1)          | SHEET 1 OF                           | 2     |  |  |
|                                        |                                                                                                                                                                                                                | DRAWING NUMBER: 629-2W2-650-1N5 |                                      | ISSUE |  |  |
| YOUR CONNECTION TO QUALITY & SERVICE   |                                                                                                                                                                                                                | PART NUMBER: 629-2W2-           | 650-1N5                              | 1     |  |  |