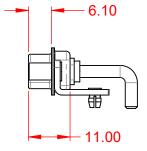

THIS IS A C.A.D. GENERATED DRAWING TOLERANCE UNLESS OTHERWISE SPECIFIED DO NOT MAKE MANUAL REVISIONS TO MASTER.

| ISSUE NUMBER |  |
|--------------|--|
| ORIGINAL     |  |

(1)

.X ±0.25 .XX ±0.13 .XXX ±0.05

NOTES:

MATERIAL: HOUSING: SHELL: CONTACT:

(IF PRESENT)

DIELECTRIC

**OPERATING TEMPERATURE:** 

WITHSTANDING VOLTAGE:

THERMOPLASTIC POLYESTER, UL94V-0 STEEL, TIN PLATED COPPER ALLOY, 30µ" GOLD PLATED

30A (CURRENT) POWER/CO-AX CONTACT RATING: SIGNAL CONTACT CURRENT RATING: 5A PER CONTACT SIGNAL CONTACT RESISTANCE:  $10m\Omega$  MAX. **INSULATOR RESISTANCE:** 5000MΩ min.

-55°C ~ 125°C

1000V AC rms

| COMBINATION D-SUB                    |                                                                                                                                             | SW REFERENCE NO.: 629 COMBO ASSEMBLY |                  |       |  |
|--------------------------------------|---------------------------------------------------------------------------------------------------------------------------------------------|--------------------------------------|------------------|-------|--|
|                                      |                                                                                                                                             | DRAWN: C.B                           | DATE: JAN. 01/20 | 19    |  |
|                                      |                                                                                                                                             | CHECKED:                             | DATE:            |       |  |
| EDAC INC                             | THESE DRAWINGS AND SPECIFICATIONS<br>ARE THE PROPERTY OF EDAC INC.,AND<br>SHALL NOT BE REPRODUCED,OR COPIED<br>OR USED AS THE BASIS FOR THE | SCALE: (IN C.A.D. 1:1)               | SHEET 1 OF       | 2     |  |
| TORONTO, ONTARIO<br>CANADA           |                                                                                                                                             | DRAWING NUMBER: 629-2W2-             | -650-3T5         | ISSUE |  |
| YOUR CONNECTION TO QUALITY & SERVICE | MANUFACTURE OR SALE OF APPARATUS<br>WITHOUT WRITTEN PERMISSION.                                                                             | PART NUMBER: 629-2W2-                | -650-3T5         | 1     |  |