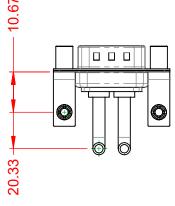

THIS IS A C.A.D. GENERATED DRAWING TOLERANCE UNLESS OTHERWISE SPECIFIED DO NOT MAKE MANUAL REVISIONS TO MASTER.

| ISSUE NUMBER |  |
|--------------|--|
| ORIGINAL     |  |

(1)

.X ±0.25 .XX ±0.13 .XXX ±0.05

NOTES:

MATERIAL: HOUSING: SHELL: CONTACT:

(IF PRESENT)

DIELECTRIC

**OPERATING TEMPERATURE:** 

WITHSTANDING VOLTAGE:

THERMOPLASTIC POLYESTER, UL94V-0 STEEL, TIN PLATED COPPER ALLOY, 30µ" GOLD PLATED

30A (CURRENT) POWER/CO-AX CONTACT RATING: SIGNAL CONTACT CURRENT RATING: 5A PER CONTACT SIGNAL CONTACT RESISTANCE:  $10m\Omega$  MAX. **INSULATOR RESISTANCE:** 5000MΩ min.

-55°C ~ 125°C

1000V AC rms

| COMBINATION D-SUB                    |                                                                                                                                             | SW REFERENCE NO.: 629 COMBO ASSEMBLY |                  |       |  |
|--------------------------------------|---------------------------------------------------------------------------------------------------------------------------------------------|--------------------------------------|------------------|-------|--|
|                                      |                                                                                                                                             | DRAWN: C.B                           | DATE: JAN. 01/20 | 19    |  |
|                                      |                                                                                                                                             | CHECKED:                             | DATE:            |       |  |
| EDAC INC                             | THESE DRAWINGS AND SPECIFICATIONS<br>ARE THE PROPERTY OF EDAC INC.,AND<br>SHALL NOT BE REPRODUCED,OR COPIED<br>OR USED AS THE BASIS FOR THE | SCALE: (IN C.A.D. 1:1)               | SHEET 1 OF       | 2     |  |
| TORONTO, ONTARIO<br>CANADA           |                                                                                                                                             | DRAWING NUMBER: 629-2W2-             | -650-3T5         | ISSUE |  |
| YOUR CONNECTION TO QUALITY & SERVICE | MANUFACTURE OR SALE OF APPARATUS<br>WITHOUT WRITTEN PERMISSION.                                                                             | PART NUMBER: 629-2W2-                | -650-3T5         | 1     |  |