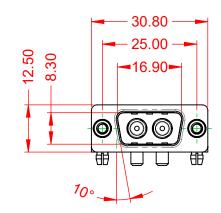

THIS IS A C.A.D. GENERATED DRAWING TOLERANCE UNLESS OTHERWISE SPECIFIED DO NOT MAKE MANUAL REVISIONS TO MASTER.

| ISSUE NUMBER |  |
|--------------|--|
| ORIGINAL     |  |

(1)

.X ±0.25 .XX ±0.13 .XXX ±0.05

NOTES:

MATERIAL: HOUSING: SHELL: CONTACT:

(IF PRESENT)

DIELECTRIC

**OPERATING TEMPERATURE:** 

WITHSTANDING VOLTAGE:

THERMOPLASTIC POLYESTER, UL94V-0 STEEL, TIN PLATED COPPER ALLOY, 30µ" GOLD PLATED

30A (CURRENT) POWER/CO-AX CONTACT RATING: SIGNAL CONTACT CURRENT RATING: 5A PER CONTACT SIGNAL CONTACT RESISTANCE:  $10m\Omega$  MAX. **INSULATOR RESISTANCE:** 5000MΩ min.

-55°C ~ 125°C

1000V AC rms

| COMBINATION D-SUB                    |                                                                                                                                             | SW REFERENCE NO.: 629 COMBO ASSEMBLY |                  |       |  |
|--------------------------------------|---------------------------------------------------------------------------------------------------------------------------------------------|--------------------------------------|------------------|-------|--|
|                                      |                                                                                                                                             | DRAWN: C.B                           | DATE: JAN. 01/20 | 19    |  |
|                                      |                                                                                                                                             | CHECKED:                             | DATE:            |       |  |
| EDAC INC                             | THESE DRAWINGS AND SPECIFICATIONS<br>ARE THE PROPERTY OF EDAC INC.,AND<br>SHALL NOT BE REPRODUCED,OR COPIED<br>OR USED AS THE BASIS FOR THE | SCALE: (IN C.A.D. 1:1)               | SHEET 1 OF       | 2     |  |
| TORONTO, ONTARIO<br>CANADA           |                                                                                                                                             | DRAWING NUMBER: 629-2W2-             | -650-3T5         | ISSUE |  |
| YOUR CONNECTION TO QUALITY & SERVICE | MANUFACTURE OR SALE OF APPARATUS<br>WITHOUT WRITTEN PERMISSION.                                                                             | PART NUMBER: 629-2W2-                | -650-3T5         | 1     |  |