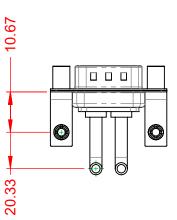

THIS IS A C.A.D. GENERATED DRAWING TOLERANCE UNLESS OTHERWISE SPECIFIED DO NOT MAKE MANUAL REVISIONS TO MASTER.

| ISSUE NUMBER |  |
|--------------|--|
| ORIGINAL     |  |

(1)

.X ±0.25 .XX ±0.13 .XXX ±0.05

NOTES:

MATERIAL: HOUSING: SHELL: CONTACT:

(IF PRESENT)

DIELECTRIC

**OPERATING TEMPERATURE:** 

WITHSTANDING VOLTAGE:

THERMOPLASTIC POLYESTER, UL94V-0 STEEL, TIN PLATED COPPER ALLOY, 30µ" GOLD PLATED

30A (CURRENT) POWER/CO-AX CONTACT RATING: SIGNAL CONTACT CURRENT RATING: 5A PER CONTACT SIGNAL CONTACT RESISTANCE:  $10m\Omega$  MAX. **INSULATOR RESISTANCE:** 5000MΩ min.

-55°C ~ 125°C

1000V AC rms

| COMBINATION D-SUB                    |                                                                                                                                             | SW REFERENCE NO.: 629 COMBO ASSEMBLY |                  |       |  |
|--------------------------------------|---------------------------------------------------------------------------------------------------------------------------------------------|--------------------------------------|------------------|-------|--|
|                                      |                                                                                                                                             | DRAWN: C.B                           | DATE: JAN. 01/20 | 19    |  |
|                                      |                                                                                                                                             | CHECKED:                             | DATE:            |       |  |
| EDAC INC                             | THESE DRAWINGS AND SPECIFICATIONS<br>ARE THE PROPERTY OF EDAC INC.,AND<br>SHALL NOT BE REPRODUCED,OR COPIED<br>OR USED AS THE BASIS FOR THE | SCALE: (IN C.A.D. 1:1)               | SHEET 1 OF       | 2     |  |
| TORONTO, ONTARIO<br>CANADA           |                                                                                                                                             | DRAWING NUMBER: 629-2W2-             | -650-3T5         | ISSUE |  |
| YOUR CONNECTION TO QUALITY & SERVICE | MANUFACTURE OR SALE OF APPARATUS<br>WITHOUT WRITTEN PERMISSION.                                                                             | PART NUMBER: 629-2W2-                | -650-3T5         | 1     |  |