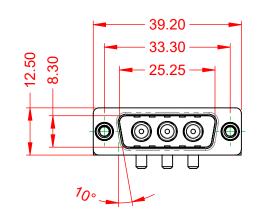

| ISSUE NUMBER |     |
|--------------|-----|
| ORIGINAL     | (1) |

NOTES:

MATERIAL: HOUSING: SHELL: CONTACT:

.XX ±0.13 .XXX ±0.05

**OPERATING TEMPERATURE:** 

20A (CURRENT) POWER/CO-AX CONTACT RATING: (IF PRESENT) SIGNAL CONTACT CURRENT RATING: 5A PER CONTACT SIGNAL CONTACT RESISTANCE:  $10m\Omega$  MAX.