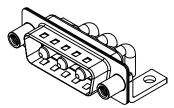

| ISSUE NUMBER |     |
|--------------|-----|
| ORIGINAL     | (1) |

NOTES:

MATERIAL: HOUSING: SHELL: CONTACT:

.XX ±0.13 .XXX ±0.05

**OPERATING TEMPERATURE:** 

20A (CURRENT) POWER/CO-AX CONTACT RATING: (IF PRESENT) SIGNAL CONTACT CURRENT RATING: 5A PER CONTACT SIGNAL CONTACT RESISTANCE:  $10m\Omega$  MAX.