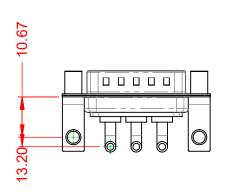

| 1     | OF | 2     |
|   |                                | TORONTO, ONTARIO<br>CANADA |                                                                                                                                                                                                                | DRAWING NUMBER: 629-3W3-             |               |          | 3-640-2T6          |       |    | ISSUE |
| ļ | YOUR CONNECTION TO QUALITY & S | SERVICE                    |                                                                                                                                                                                                                | PART NUM                             | MBER:         | 629-3W3- | -640-2T6           |       |    | 1     |





THIS SERIES FULLY CONFORMS TO THE EUROPEAN UNION DIRECTIVES 2011/65/EU FOR RoHS COMPLIANCY.