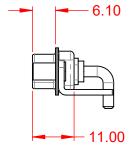

| ISSUE NUMBER |     |
|--------------|-----|
| ORIGINAL     | (1) |

NOTES:

MATERIAL: HOUSING: SHELL: CONTACT:

.XX ±0.13 .XXX ±0.05

**OPERATING TEMPERATURE:** 

20A (CURRENT) POWER/CO-AX CONTACT RATING: (IF PRESENT) SIGNAL CONTACT CURRENT RATING: 5A PER CONTACT SIGNAL CONTACT RESISTANCE:  $10m\Omega$  MAX.