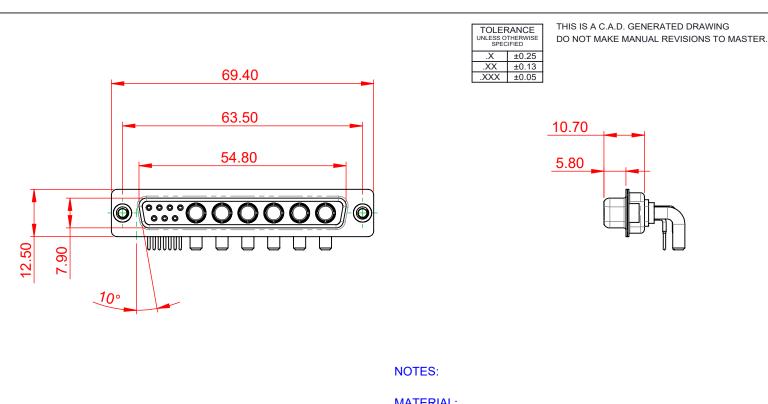

-55°C ~ 125°C

1000V AC rms

|                 | COMBINATION D-SUB                    |                                                                                                                                                                                                                | SW REFERENCE NO.: 630 COMBO ASSEMBLY |                  |       |
|-----------------|--------------------------------------|----------------------------------------------------------------------------------------------------------------------------------------------------------------------------------------------------------------|--------------------------------------|------------------|-------|
|                 |                                      |                                                                                                                                                                                                                | DRAWN: C.B                           | DATE: JAN. 01/20 | 19    |
|                 |                                      |                                                                                                                                                                                                                | CHECKED:                             | DATE:            |       |
| YOUR CONNECTION | EDAC INC                             | THESE DRAWINGS AND SPECIFICATIONS<br>ARE THE PROPERTY OF EDAC INC.,AND<br>SHALL NOT BE REPRODUCED,OR COPIED<br>OR USED AS THE BASIS FOR THE<br>MANUFACTURE OR SALE OF APPARATUS<br>WITHOUT WRITTEN PERMISSION. | SCALE: (IN C.A.D. 1:1)               | SHEET 1 OF       | 2     |
|                 | TORONTO, ONTARIO<br>CANADA           |                                                                                                                                                                                                                | DRAWING NUMBER: 630-13W6640-3N2      |                  | ISSUE |
|                 | YOUR CONNECTION TO QUALITY & SERVICE |                                                                                                                                                                                                                | PART NUMBER: 630-13W6                | 640-3N2          | 1     |