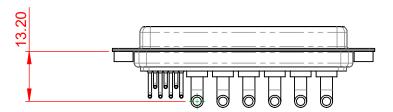

-55°C ~ 125°C

1000V AC rms

|                 | COMBINATION D-SUB                    |                                                                                                                                                                                                                | SW REFERENCE NO.: 630 COMBO ASSEMBLY |                  |       |
|-----------------|--------------------------------------|----------------------------------------------------------------------------------------------------------------------------------------------------------------------------------------------------------------|--------------------------------------|------------------|-------|
|                 |                                      |                                                                                                                                                                                                                | DRAWN: C.B                           | DATE: JAN. 01/20 | 19    |
|                 |                                      |                                                                                                                                                                                                                | CHECKED:                             | DATE:            |       |
| YOUR CONNECTION | EDAC INC                             | THESE DRAWINGS AND SPECIFICATIONS<br>ARE THE PROPERTY OF EDAC INC.,AND<br>SHALL NOT BE REPRODUCED,OR COPIED<br>OR USED AS THE BASIS FOR THE<br>MANUFACTURE OR SALE OF APPARATUS<br>WITHOUT WRITTEN PERMISSION. | SCALE: (IN C.A.D. 1:1)               | SHEET 1 OF       | 2     |
|                 | TORONTO, ONTARIO<br>CANADA           |                                                                                                                                                                                                                | DRAWING NUMBER: 630-13W6640-3N2      |                  | ISSUE |
|                 | YOUR CONNECTION TO QUALITY & SERVICE |                                                                                                                                                                                                                | PART NUMBER: 630-13W6                | 640-3N2          | 1     |