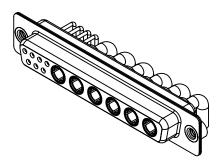

-55°C ~ 125°C

1000V AC rms

|                 | COMBINATION D-SUB                    |                                                                                                                                                                                                                | SW REFERENCE NO.: 630 COMBO ASSEMBLY |                  |       |
|-----------------|--------------------------------------|----------------------------------------------------------------------------------------------------------------------------------------------------------------------------------------------------------------|--------------------------------------|------------------|-------|
|                 |                                      |                                                                                                                                                                                                                | DRAWN: C.B                           | DATE: JAN. 01/20 | 19    |
|                 |                                      |                                                                                                                                                                                                                | CHECKED:                             | DATE:            |       |
| YOUR CONNECTION | EDAC INC                             | THESE DRAWINGS AND SPECIFICATIONS<br>ARE THE PROPERTY OF EDAC INC.,AND<br>SHALL NOT BE REPRODUCED,OR COPIED<br>OR USED AS THE BASIS FOR THE<br>MANUFACTURE OR SALE OF APPARATUS<br>WITHOUT WRITTEN PERMISSION. | SCALE: (IN C.A.D. 1:1)               | SHEET 1 OF       | 2     |
|                 | TORONTO, ONTARIO<br>CANADA           |                                                                                                                                                                                                                | DRAWING NUMBER: 630-13W6640-3N2      |                  | ISSUE |
|                 | YOUR CONNECTION TO QUALITY & SERVICE |                                                                                                                                                                                                                | PART NUMBER: 630-13W6                | 640-3N2          | 1     |