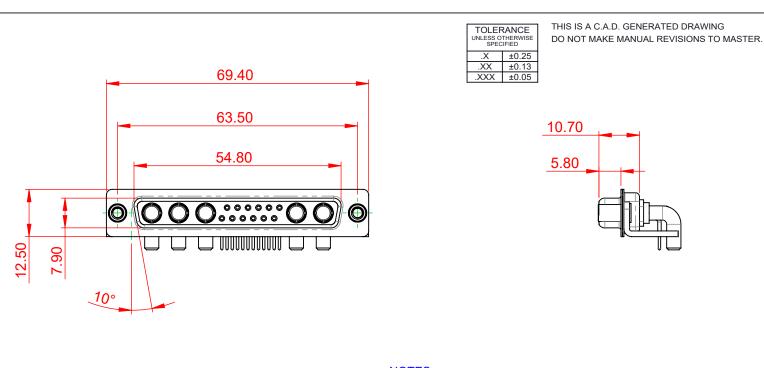

## NOTES:

Θ

MATERIAL: HOUSING: SHELL: CONTACT:

THERMOPLASTIC POLYESTER, UL94V-0 STEEL, NICKEL PLATED COPPER ALLOY, 30µ GOLD PLATED

**OPERATING TEMPERATURE:** 

POWER/CO-AX CONTACT RATING: 40A (CURRENT) (IF PRESENT)

SIGNAL CONTACT CURRENT RATING: 5A PER CONTACT SIGNAL CONTACT RESISTANCE:  $10m\Omega$  MAX.

**INSULATOR RESISTANCE:** DIELECTRIC WITHSTANDING VOLTAGE: 5000MΩ min.

-55°C ~ 125°C

1000V AC rms

|  |                                      | SW REFERENCE NO.: 630 COMBO ASSEMBLY                                                                                                                                                                           |                                 |                  |       |
|--|--------------------------------------|----------------------------------------------------------------------------------------------------------------------------------------------------------------------------------------------------------------|---------------------------------|------------------|-------|
|  |                                      |                                                                                                                                                                                                                | DRAWN: C.B                      | DATE: JAN. 01/20 | 19    |
|  |                                      |                                                                                                                                                                                                                | CHECKED:                        | DATE:            |       |
|  | EDAC INC                             | THESE DRAWINGS AND SPECIFICATIONS<br>ARE THE PROPERTY OF EDAC INC.,AND<br>SHALL NOT BE REPRODUCED,OR COPIED<br>OR USED AS THE BASIS FOR THE<br>MANUFACTURE OR SALE OF APPARATUS<br>WITHOUT WRITTEN PERMISSION. | SCALE: (IN C.A.D. 1:1)          | SHEET 1 OF       | 2     |
|  | YOUR CONNECTION TO QUALITY & SERVICE |                                                                                                                                                                                                                | DRAWING NUMBER: 630-17W5640-4N6 |                  | ISSUE |
|  |                                      |                                                                                                                                                                                                                | PART NUMBER: 630-17W            | 5640-4N6         | 1     |