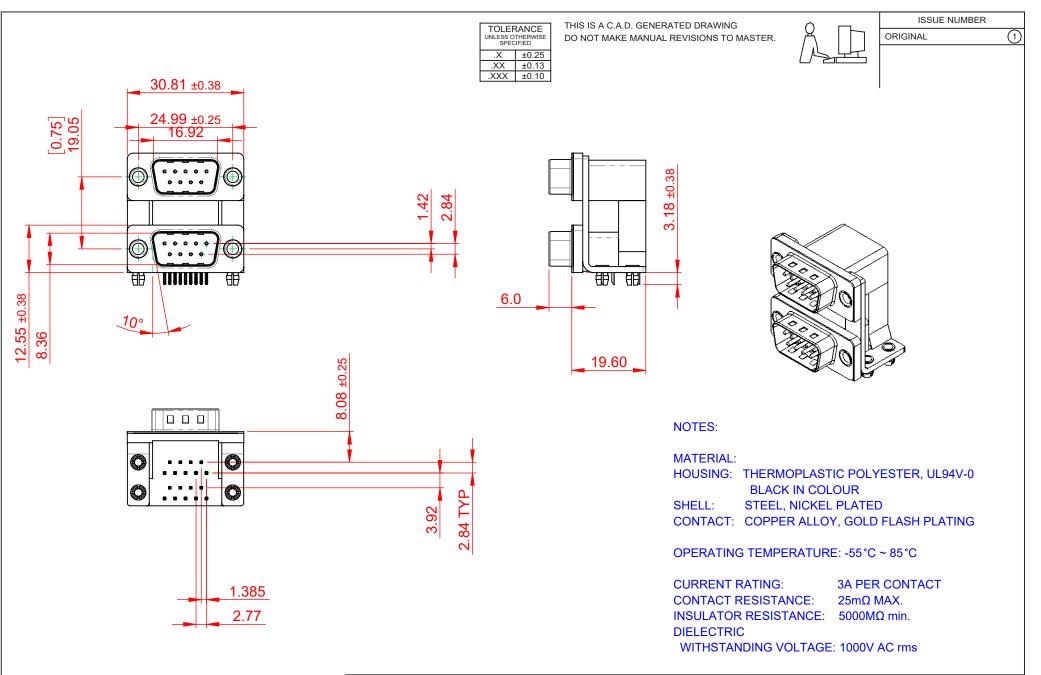

|           | 661 SERIES D-SUB CONNECTOR           |                                                                                                                                       | SW REFERENCE NO.: 661 ASSEMBLY  |                  |       |
|-----------|--------------------------------------|---------------------------------------------------------------------------------------------------------------------------------------|---------------------------------|------------------|-------|
|           |                                      |                                                                                                                                       | DRAWN: C.B                      | DATE: AUG. 01/20 | )18   |
|           |                                      |                                                                                                                                       | CHECKED:                        | DATE:            |       |
| )         | EDAC INC                             | THESE DRAWINGS AND SPECIFICATIONS<br>ARE THE PROPERTY OF EDAC INCAND                                                                  | SCALE: 1:1                      | SHEET 1 OF       | 1     |
| ES<br>IY. | YOUR CONNECTION TO QUALITY & SERVICE | SHALL NOT BE REPRODUCED, OR COPIED<br>OR USED AS THE BASIS FOR THE<br>MANUFACTURE OR SALE OF APPARATUS<br>WITHOUT WRITTEN PERMISSION. | DRAWING NUMBER: 661-009-264-047 |                  | ISSUE |
|           |                                      |                                                                                                                                       | PART NUMBER: 661-009-           | 264-047          | 1     |