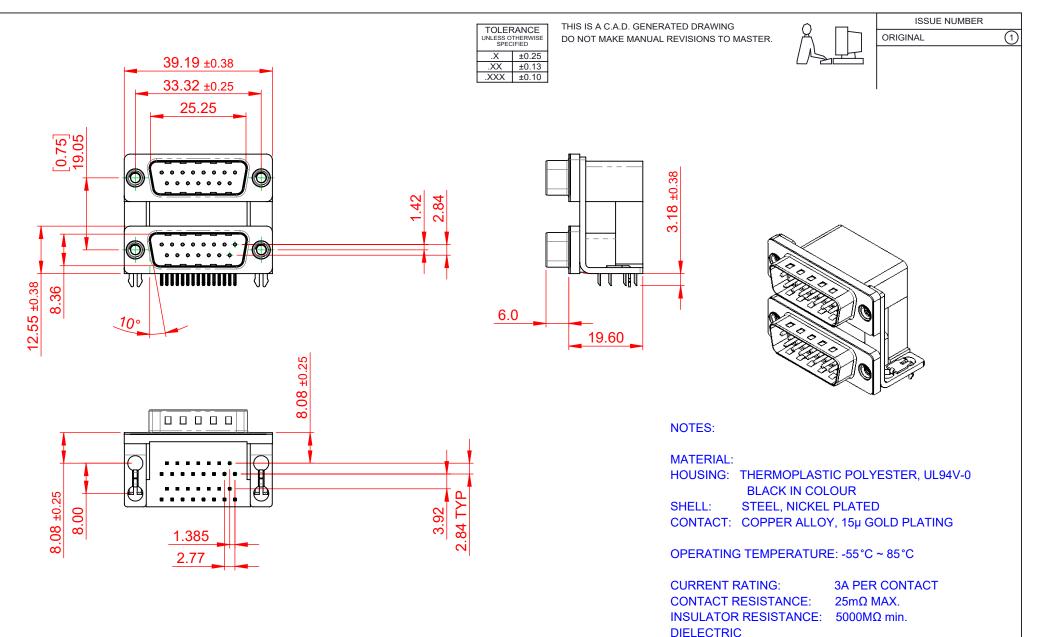

WITHSTANDING VOLTAGE: 1000V AC rms

|              | 661 SERIES D-SUB CONNECTOR                       |                                                                        | SW REFERENCE NO.: 661 ASSEMBLY |                  |       |
|--------------|--------------------------------------------------|------------------------------------------------------------------------|--------------------------------|------------------|-------|
|              |                                                  |                                                                        | DRAWN: C.B                     | DATE: AUG. 01/20 | 018   |
|              |                                                  |                                                                        | CHECKED:                       | DATE:            |       |
| S ТО         | EDAC INC                                         | THESE DRAWINGS AND SPECIFICATIONS<br>ARE THE PROPERTY OF EDAC INC.,AND | SCALE: 1:1                     | SHEET 1 OF       | 1     |
| IVES<br>NCY. | CANADA<br>OR USED AS THE BAS<br>MANUFACTURE OR S | SHALL NOT BE REPRODUCED, OR COPIED<br>OR USED AS THE BASIS FOR THE     | DRAWING NUMBER: 661-015        | -364-04A         | ISSUE |
|              |                                                  | MANUFACTURE OR SALE OF APPARATUS<br>WITHOUT WRITTEN PERMISSION.        | PART NUMBER: 661-015           | -364-04A         | 1     |

THIS SERIES FULLY CONFORMS TO THE EUROPEAN UNION DIRECTIVES 2011/65/EU FOR RoHS COMPLIANCY.