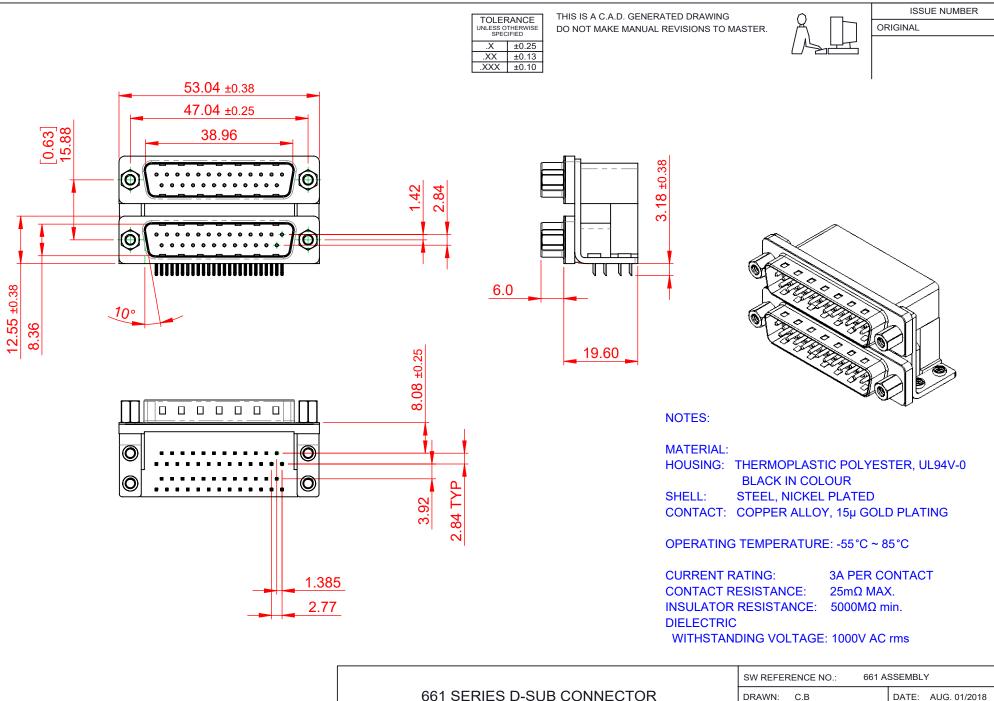

THIS SERIES FULLY CONFORMS TO THE EUROPEAN UNION DIRECTIVES 2011/65/EU FOR RoHS COMPLIANCY.

EDAC INC TORONTO, ONTARIO CANADA YOUR CONNECTION TO QUALITY & SERVICE

THESE DRAWINGS AND SPECIFICATIONS ARE THE PROPERTY OF EDAC INC..AND SHALL NOT BE REPRODUCED,OR COPIED OR USED AS THE BASIS FOR THE MANUFACTURE OR SALE OF APPARATUS WITHOUT WRITTEN PERMISSION.

|   | SW REFERENCE NO.: 661 ASSEMBLY  |                   |        |
|---|---------------------------------|-------------------|--------|
|   | DRAWN: C.B                      | DATE: AUG. 01/201 | 8      |
|   | CHECKED:                        | DATE:             |        |
|   | SCALE: 1:1                      | SHEET 1 OF        | 1      |
| ĺ | DDAWING NUMBER: 661 025 264 052 |                   | ICCLIE |

DRAWING NUMBER: 661-025-364-053 ISSUE PART NUMBER: 661-025-364-053