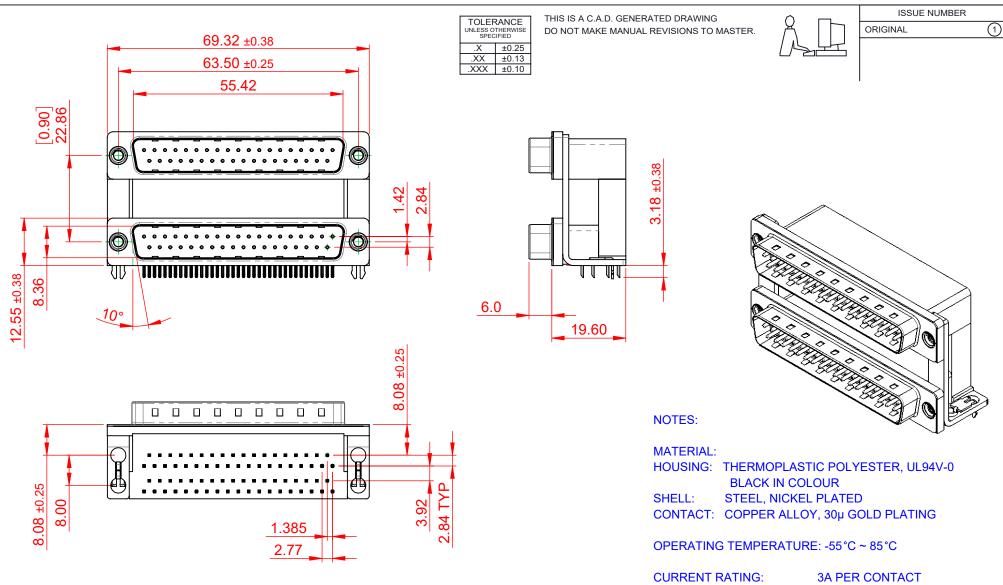

 $25m\Omega$  MAX. CONTACT RESISTANCE: INSULATOR RESISTANCE: 5000MΩ min. DIELECTRIC WITHSTANDING VOLTAGE: 1000V AC rms

|                    |                                        |                                                                                                                                                                                                                | SW REFERENCE NO.: 661 ASSEMBLY |           |                    |      |       |
|--------------------|----------------------------------------|----------------------------------------------------------------------------------------------------------------------------------------------------------------------------------------------------------------|--------------------------------|-----------|--------------------|------|-------|
| 661 5              | SERIES D-SUB (                         | CONNECTOR                                                                                                                                                                                                      | DRAWN: C.B                     |           | DATE: AUG. 01/2018 |      | 018   |
|                    |                                        |                                                                                                                                                                                                                | CHECKED:                       |           | DATE:              |      |       |
|                    | EDAC INC<br>TORONTO, ONTARIO<br>CANADA | THESE DRAWINGS AND SPECIFICATIONS<br>ARE THE PROPERTY OF EDAC INC.,AND<br>SHALL NOT BE REPRODUCED,OR COPIED<br>OR USED AS THE BASIS FOR THE<br>MANUFACTURE OR SALE OF APPARATUS<br>WITHOUT WRITTEN PERMISSION. | SCALE: 1:1                     |           | SHEET              | 1 OF | 1     |
|                    |                                        |                                                                                                                                                                                                                | DRAWING NUMBER:                | 661-037-6 | 64-04C             |      | ISSUE |
| YOUR CONNECTION TO | QUALITY & SERVICE                      |                                                                                                                                                                                                                | PART NUMBER:                   | 661-037-6 | 664-04C            |      | 1     |