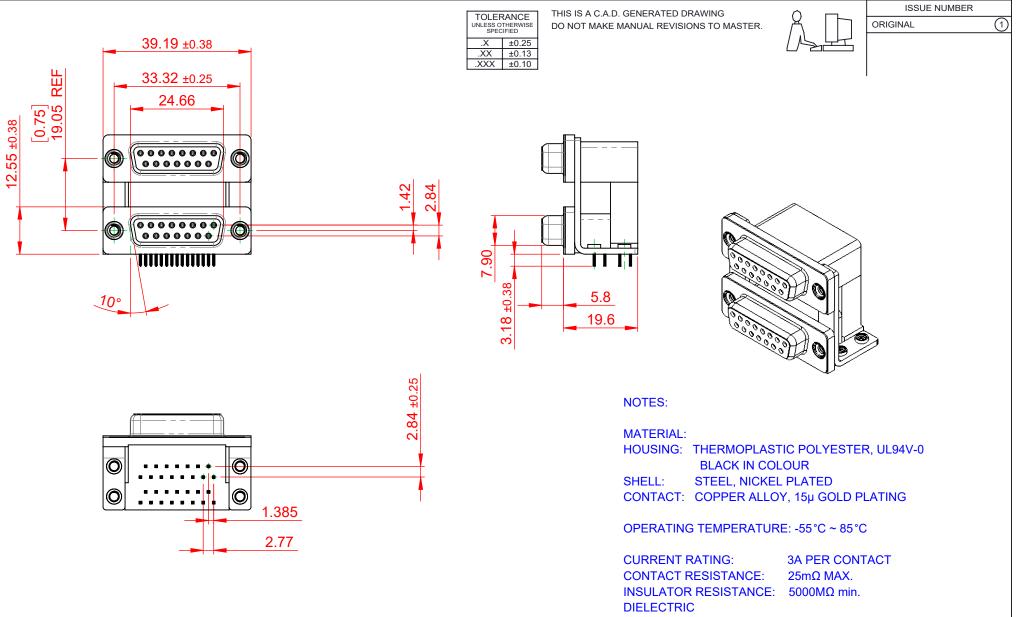

WITHSTANDING VOLTAGE: 1000V AC rms

| 662 SERIES D-SUB CONNECTOR             |                                                                                                                                                                                                                | SW REFERENCE NO.: 662 ASSEMBLY |                  |       |
|----------------------------------------|----------------------------------------------------------------------------------------------------------------------------------------------------------------------------------------------------------------|--------------------------------|------------------|-------|
|                                        |                                                                                                                                                                                                                | DRAWN: C.B                     | DATE: AUG. 01/20 | 018   |
|                                        |                                                                                                                                                                                                                |                                | DATE:            |       |
| EDAC INC<br>TORONTO, ONTARIO<br>CANADA | THESE DRAWINGS AND SPECIFICATIONS<br>ARE THE PROPERTY OF EDAC INC.,AND<br>SHALL NOT BE REPRODUCED,OR COPIED<br>OR USED AS THE BASIS FOR THE<br>MANUFACTURE OR SALE OF APPARATUS<br>WITHOUT WRITTEN PERMISSION. | SCALE: (IN C.A.D. 1:1)         | SHEET 1 OF       | 1     |
|                                        |                                                                                                                                                                                                                | DRAWING NUMBER: 662-015-3      | 364-055          | ISSUE |
|                                        |                                                                                                                                                                                                                | PART NUMBER: 662-015-3         | 364-055          | 1     |