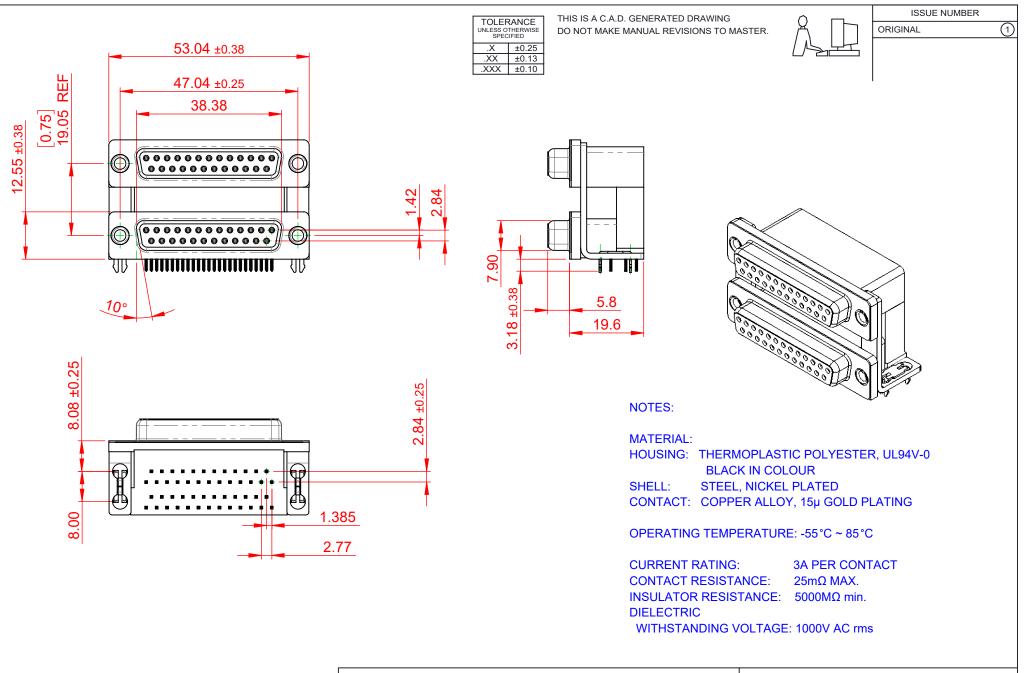

|  | 662 SERIES D-SUB CONNECTOR                                                     |                                                                                                                                                                                                                | SW REFERENCE NO.: 662 ASSEMBLY  |                    |       |
|--|--------------------------------------------------------------------------------|----------------------------------------------------------------------------------------------------------------------------------------------------------------------------------------------------------------|---------------------------------|--------------------|-------|
|  |                                                                                |                                                                                                                                                                                                                | DRAWN: C.B                      | DATE: AUG. 01/2018 |       |
|  |                                                                                |                                                                                                                                                                                                                | CHECKED:                        | DATE:              |       |
|  | EDAC INC<br>TORONTO, ONTARIO<br>CANADA<br>YOUR CONNECTION TO QUALITY & SERVICE | THESE DRAWINGS AND SPECIFICATIONS<br>ARE THE PROPERTY OF EDAC INC.,AND<br>SHALL NOT BE REPRODUCED,OR COPIED<br>OR USED AS THE BASIS FOR THE<br>MANUFACTURE OR SALE OF APPARATUS<br>WITHOUT WRITTEN PERMISSION. | SCALE: (IN C.A.D. 1:1)          | SHEET 1 OF         | 1     |
|  |                                                                                |                                                                                                                                                                                                                | DRAWING NUMBER: 662-025-364-037 |                    | ISSUE |
|  |                                                                                |                                                                                                                                                                                                                | PART NUMBER: 662-025-3          | 364-037            | 1     |