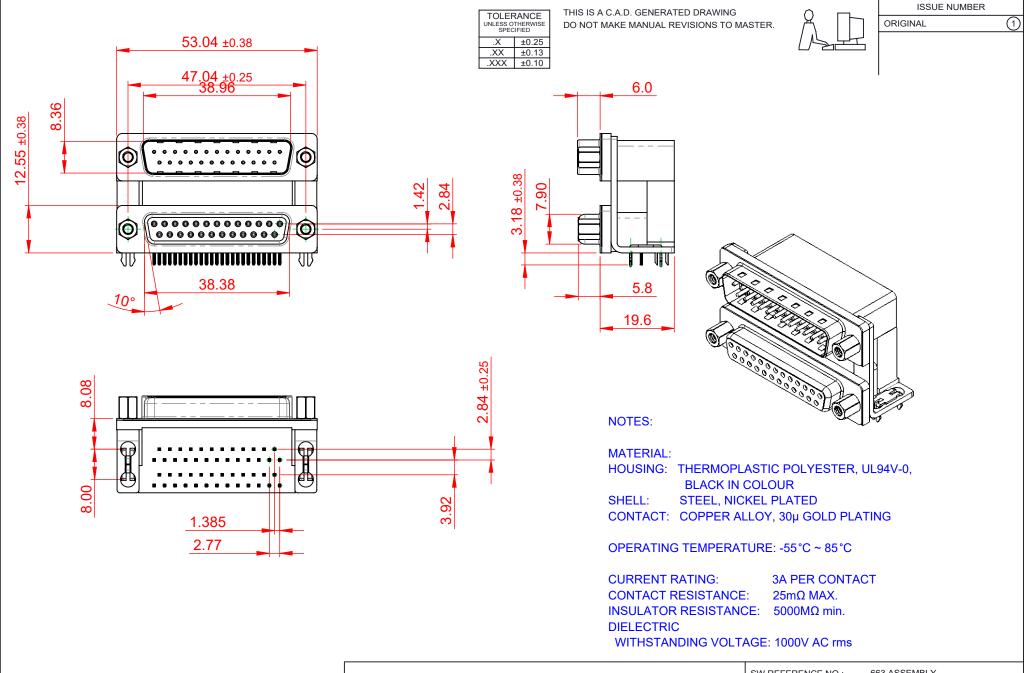

THIS SERIES FULLY CONFORMS TO THE EUROPEAN UNION DIRECTIVES 2011/65/EU FOR RoHS COMPLIANCY.

**EDAC INC** TORONTO, ONTARIO CANADA YOUR CONNECTION TO QUALITY & SERVICE

663 SERIES D-SUB CONNECTOR

THESE DRAWINGS AND SPECIFICATIONS ARE THE PROPERTY OF EDAC INC..AND SHALL NOT BE REPRODUCED, OR COPIED OR USED AS THE BASIS FOR THE MANUFACTURE OR SALE OF APPARATUS WITHOUT WRITTEN PERMISSION.

**ISSUE** DRAWING NUMBER: 663-025-664-036 PART NUMBER: 663-025-664-036