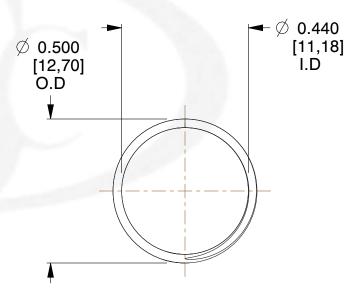

## **NOTES:**

1. Material : Music Wire 2. Finish : Glod Irridite

3. Ends: Closed and Ground

4. Total Coils: 10.000

5. Sugg. Max. Deflection: 0.240 (in) 6. Sugg. Max. Load: 2.300 (lbs)

7. All Drawing Dimensions are in Inches [mm]