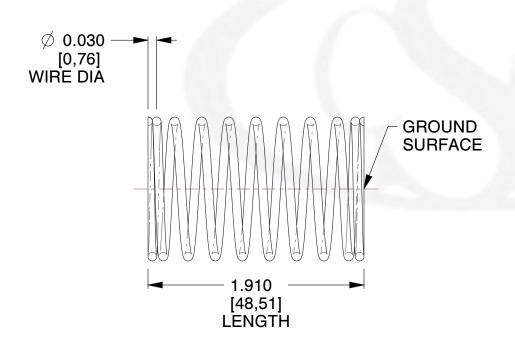

## **NOTES:**

1. Material : Music Wire 2. Finish : Glod Irridite

3. Ends: Closed and Ground

4. Total Coils: 10.000

5. Sugg. Max. Deflection: 0.240 (in) 6. Sugg. Max. Load: 2.300 (lbs)

7. All Drawing Dimensions are in Inches [mm]