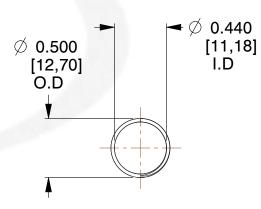

## **NOTES:**

1. Material : Stainless Steel

2. Finish: Glod Irridite

3. Ends: Closed and Ground

4. Total Coils: 10.000

5. Sugg. Max. Deflection: 1.400 (in)6. Sugg. Max. Load: 2.300 (lbs)

7. All Drawing Dimensions are in Inches [mm]