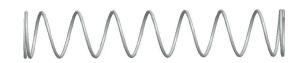

## **NOTES:**

1. Material : Stainless Steel

2. Finish: Glod Irridite

3. Ends: Closed and Ground

4. Total Coils: 10.000

5. Sugg. Max. Deflection: 1.400 (in)6. Sugg. Max. Load: 2.300 (lbs)

7. All Drawing Dimensions are in Inches [mm]