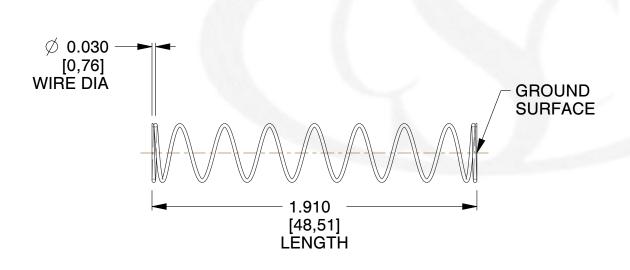

## **NOTES:**

1. Material : Stainless Steel

2. Finish: Glod Irridite

3. Ends: Closed and Ground

4. Total Coils: 10.000

5. Sugg. Max. Deflection: 1.400 (in)6. Sugg. Max. Load: 2.300 (lbs)

7. All Drawing Dimensions are in Inches [mm]