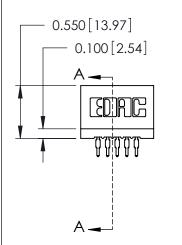

THIS IS A C.A.D. GENERATED DRAWING DO NOT MAKE MANUAL REVISIONS TO MASTER.

ISSUE NUMBER

ORIGINAL

Contact Information
520-P.C. Tail, Regular Point - Tail LG.=.175(4.45)
.100" (2.54mm) Contact Spacing x .200" (5.08mm) Row Spacing

725 Series Ultra-Mate Card Edge Connector - Press Fit ACAD REFERENCE NO.

Part Number: 725-010-520-201

YOUR CONNECTION TO QUALITY & SERVICE

**EDAC INC** TORONTO, ONTARIO CANADA

THESE DRAWINGS AND SPECIFICATIONS ARE THE PROPERTY OF EDAC INC., AND SHALL NOT BE REPRODUCED, OR COPIED OR USED AS THE BASIS FOR THE MANUFACTURE OR SALE OF APPARATUS WITHOUT WRITTEN PERMISSION.