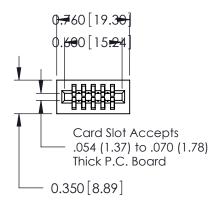

THIS IS A C.A.D. GENERATED DRAWING DO NOT MAKE MANUAL REVISIONS TO MASTER.

ISSUE NUMBER

ORIGINAL

Contact Information
520-P.C. Tail, Regular Point - Tail LG.=.175(4.45)
.100" (2.54mm) Contact Spacing x .200" (5.08mm) Row Spacing

725 Series Ultra-Mate Card Edge Connector - Press Fit ACAD REFERENCE NO.

Part Number: 725-010-520-201

YOUR CONNECTION TO QUALITY & SERVICE

**EDAC INC** TORONTO, ONTARIO CANADA

THESE DRAWINGS AND SPECIFICATIONS ARE THE PROPERTY OF EDAC INC., AND SHALL NOT BE REPRODUCED, OR COPIED OR USED AS THE BASIS FOR THE MANUFACTURE OR SALE OF APPARATUS WITHOUT WRITTEN PERMISSION.