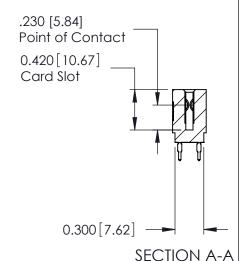

THIS IS A C.A.D. GENERATED DRAWING DO NOT MAKE MANUAL REVISIONS TO MASTER.

ISSUE NUMBER

ORIGINAL

Contact Information
520-P.C. Tail, Regular Point - Tail LG.=.175(4.45)
.100" (2.54mm) Contact Spacing x .200" (5.08mm) Row Spacing

725 Series Ultra-Mate Card Edge Connector - Press Fit ACAD REFERENCE NO.

Part Number: 725-010-520-201

YOUR CONNECTION TO QUALITY & SERVICE

**EDAC INC** TORONTO, ONTARIO CANADA

THESE DRAWINGS AND SPECIFICATIONS ARE THE PROPERTY OF EDAC INC., AND SHALL NOT BE REPRODUCED, OR COPIED OR USED AS THE BASIS FOR THE MANUFACTURE OR SALE OF APPARATUS WITHOUT WRITTEN PERMISSION.