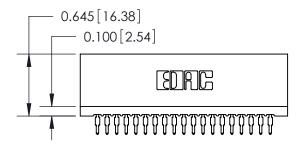

Contact Information
525-P.C. Tail, High Point - Tail LG.=.190(4.83)
.100" (2.54mm) Contact Spacing x .200" (5.08mm) Row Spacing

ACAD REFERENCE NO. 745 Series Ultra-Mate Card Edge Connector - Press Fit DRAWN: J.LEE Part Number: 745-038-525-201 CHECKED: **EDAC INC** SCALE: THESE DRAWINGS AND SPECIFICATIONS ARE THE PROPERTY OF EDAC INC., AND TORONTO, ONTARIO SHALL NOT BE REPRODUCED, OR COPIED DRAWING NUMBER CANADA OR USED AS THE BASIS FOR THE 745-ENG MASTER MANUFACTURE OR SALE OF APPARATUS YOUR CONNECTION TO QUALITY & SERVICE WITHOUT WRITTEN PERMISSION.