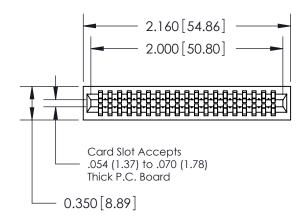

Contact Information
525-P.C. Tail, High Point - Tail LG.=.190(4.83)
.100" (2.54mm) Contact Spacing x .200" (5.08mm) Row Spacing

ACAD REFERENCE NO. 745 Series Ultra-Mate Card Edge Connector - Press Fit DRAWN: J.LEE Part Number: 745-038-525-201 CHECKED: **EDAC INC** SCALE: THESE DRAWINGS AND SPECIFICATIONS ARE THE PROPERTY OF EDAC INC., AND TORONTO, ONTARIO SHALL NOT BE REPRODUCED, OR COPIED DRAWING NUMBER CANADA OR USED AS THE BASIS FOR THE 745-ENG MASTER MANUFACTURE OR SALE OF APPARATUS YOUR CONNECTION TO QUALITY & SERVICE WITHOUT WRITTEN PERMISSION.