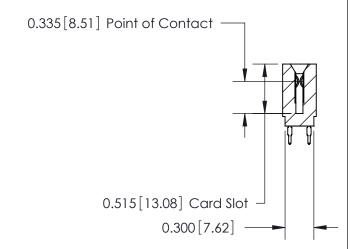

Contact Information
525-P.C. Tail, High Point - Tail LG.=.190(4.83)
.100" (2.54mm) Contact Spacing x .200" (5.08mm) Row Spacing

ACAD REFERENCE NO. 745 Series Ultra-Mate Card Edge Connector - Press Fit DRAWN: J.LEE Part Number: 745-038-525-201 CHECKED: **EDAC INC** SCALE: THESE DRAWINGS AND SPECIFICATIONS ARE THE PROPERTY OF EDAC INC., AND TORONTO, ONTARIO SHALL NOT BE REPRODUCED, OR COPIED DRAWING NUMBER CANADA OR USED AS THE BASIS FOR THE 745-ENG MASTER MANUFACTURE OR SALE OF APPARATUS YOUR CONNECTION TO QUALITY & SERVICE WITHOUT WRITTEN PERMISSION.