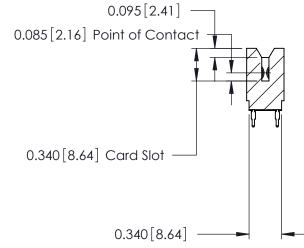

## Contact Information 520-P.C. Tail, Regular Point - Tail LG.=.175(4.45) .125" (3.18mm) Contact Spacing x .250" (6.35mm) Row Spacing

| 746 Series Ultra-Mate Card Edge Connector - Press Fit |                                            |                                                                                                                                                                                                   |                | ACAD REFERENCE NO. |                 | 746-ENG MASTER |  |
|-------------------------------------------------------|--------------------------------------------|---------------------------------------------------------------------------------------------------------------------------------------------------------------------------------------------------|----------------|--------------------|-----------------|----------------|--|
| ŭ                                                     |                                            |                                                                                                                                                                                                   | DRAWN:         | J.LEE              | DATE: AUG 20/09 |                |  |
| Part Number: 746-030-520-606                          |                                            |                                                                                                                                                                                                   | CHECKED:       |                    | DATE:           |                |  |
|                                                       | AC INC                                     | THESE DRAWINGS AND SPECIFICATIONS ARE THE PROPERTY OF EDAC INC., AND SHALL NOT BE REPRODUCED, OR COPIED OR USED AS THE BASIS FOR THE MANUFACTURE OR SALE OF APPARATUS WITHOUT WRITTEN PERMISSION. | SCALE:         |                    | SHEET 1         | OF 1           |  |
|                                                       | TORONTO, ONTARIO CANADA OLIALITY & SERVICE |                                                                                                                                                                                                   | DRAWING NUMBER |                    |                 | ISSUE          |  |
| YOUR CONNECTION TO QUALITY                            |                                            |                                                                                                                                                                                                   | 746-ENG MASTER |                    | ₹               | 1              |  |
| TOUR CONNECTION TO QUALITY                            | & SLIVICE                                  |                                                                                                                                                                                                   |                |                    |                 |                |  |