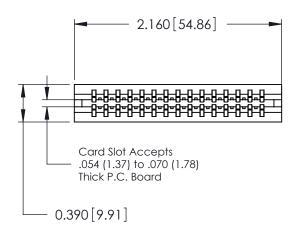

## Contact Information 520-P.C. Tail, Regular Point - Tail LG.=.175(4.45) .125" (3.18mm) Contact Spacing x .250" (6.35mm) Row Spacing

| 746 Series Ultra-Mate Card Edge Connector - Press Fit |                                            |                                                                                                                                                                                                   |                | ACAD REFERENCE NO. |                 | 746-ENG MASTER |  |
|-------------------------------------------------------|--------------------------------------------|---------------------------------------------------------------------------------------------------------------------------------------------------------------------------------------------------|----------------|--------------------|-----------------|----------------|--|
| ŭ                                                     |                                            |                                                                                                                                                                                                   | DRAWN:         | J.LEE              | DATE: AUG 20/09 |                |  |
| Part Number: 746-030-520-606                          |                                            |                                                                                                                                                                                                   | CHECKED:       |                    | DATE:           |                |  |
|                                                       | AC INC                                     | THESE DRAWINGS AND SPECIFICATIONS ARE THE PROPERTY OF EDAC INC., AND SHALL NOT BE REPRODUCED, OR COPIED OR USED AS THE BASIS FOR THE MANUFACTURE OR SALE OF APPARATUS WITHOUT WRITTEN PERMISSION. | SCALE:         |                    | SHEET 1         | OF 1           |  |
|                                                       | TORONTO, ONTARIO CANADA OLIALITY & SERVICE |                                                                                                                                                                                                   | DRAWING NUMBER |                    |                 | ISSUE          |  |
| YOUR CONNECTION TO QUALITY                            |                                            |                                                                                                                                                                                                   | 746-ENG MASTER |                    | ₹               | 1              |  |
| TOUR CONNECTION TO QUALITY                            | & SLIVICE                                  |                                                                                                                                                                                                   |                |                    |                 |                |  |