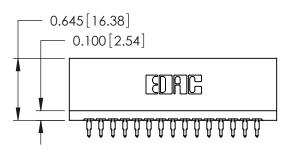

## Contact Information 520-P.C. Tail, Regular Point - Tail LG.=.175(4.45) .125" (3.18mm) Contact Spacing x .250" (6.35mm) Row Spacing

| 746 Series Ultra-Mate Card Edge Connector - Press Fit |                                            |                                                                                                                                                                                                   |                | ACAD REFERENCE NO. |                 | 746-ENG MASTER |  |
|-------------------------------------------------------|--------------------------------------------|---------------------------------------------------------------------------------------------------------------------------------------------------------------------------------------------------|----------------|--------------------|-----------------|----------------|--|
| ŭ                                                     |                                            |                                                                                                                                                                                                   | DRAWN:         | J.LEE              | DATE: AUG 20/09 |                |  |
| Part Number: 746-030-520-606                          |                                            |                                                                                                                                                                                                   | CHECKED:       |                    | DATE:           |                |  |
|                                                       | AC INC                                     | THESE DRAWINGS AND SPECIFICATIONS ARE THE PROPERTY OF EDAC INC., AND SHALL NOT BE REPRODUCED, OR COPIED OR USED AS THE BASIS FOR THE MANUFACTURE OR SALE OF APPARATUS WITHOUT WRITTEN PERMISSION. | SCALE:         |                    | SHEET 1         | OF 1           |  |
|                                                       | TORONTO, ONTARIO CANADA OLIALITY & SERVICE |                                                                                                                                                                                                   | DRAWING NUMBER |                    |                 | ISSUE          |  |
| YOUR CONNECTION TO QUALITY                            |                                            |                                                                                                                                                                                                   | 746-ENG MASTER |                    | ₹               | 1              |  |
| TOUR CONNECTION TO QUALITY                            | & SLIVICE                                  |                                                                                                                                                                                                   |                |                    |                 |                |  |