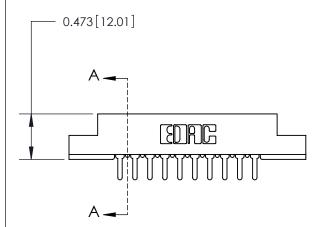

## **Contact Detail**

PC Tail .046x.013(1.17x0.33) - Tail LG=.213(5.41) .156 [3.96] Contact Spacing x .200 [5.08] Row Spacing

**See Accompanying Page for:** 

**Contact Bend Details** 

**SECTION A-A** 

.095 [2.41] Point of Contact (Measured from bottom of Card Slot) Card Slot Accepts .054 [1.37] to .070 [1.78] Thick P.C. Board