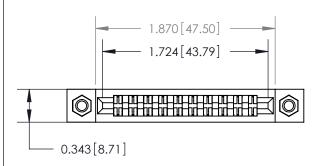

## **Contact Detail**

PC Tail .046x.013(1.17x0.33) - Tail LG=.213(5.41) .156 [3.96] Contact Spacing x .200 [5.08] Row Spacing

**See Accompanying Page for:** 

**Contact Bend Details** 

**SECTION A-A** 

.095 [2.41] Point of Contact (Measured from bottom of Card Slot) Card Slot Accepts .054 [1.37] to .070 [1.78] Thick P.C. Board