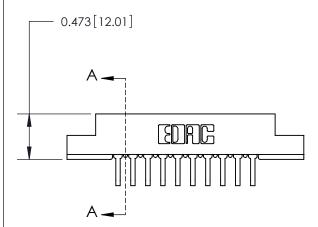

## **Contact Detail**

90 Degree Bend (Code 522 and 540 Contacts)

.156 [3.96] Contact Spacing x .200 [5.08] Row Spacing

**See Accompanying Page for:** 

**Contact Bend Details** 

**SECTION A-A** 

.095 [2.41] Point of Contact (Measured from bottom of Card Slot) Card Slot Accepts .054 [1.37] to .070 [1.78] Thick P.C. Board