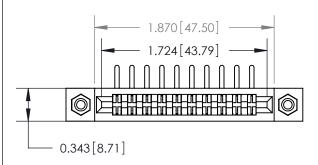

## **Mounting Option**

#4-40 Unified Threaded Inserts

## **Contact Detail**

90 Degree Bend (Code 522 and 540 Contacts)

.156 [3.96] Contact Spacing x .200 [5.08] Row Spacing

**See Accompanying Page for:** 

**Contact Bend Details** 

**SECTION A-A** 

.095 [2.41] Point of Contact (Measured from bottom of Card Slot) Card Slot Accepts .054 [1.37] to .070 [1.78] Thick P.C. Board