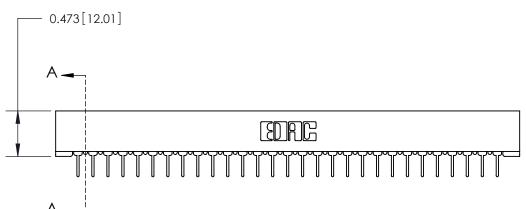

## **Contact Detail**

PC Tail .023x.013(0.58x0.33) - Tail LG=.213(5.41)

.156 [3.96] Contact Spacing x .200 [5.08] Row Spacing

**SECTION A-A** 

.095 [2.41] Point of Contact (Measured from bottom of Card Slot)