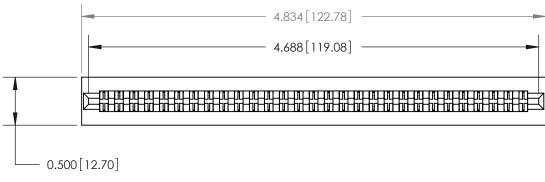

Card Slot Accepts .054 [1.37] to .070 [1.78] Thick P.C. Board

**See Accompanying Page for:** 

**Contact Bend Details** 

807/857 Series High Temp Card Edge Connector Part Number: 807-058-424-201

YOUR CONNECTION TO QUALITY & SERVICE WITHOUT WRITTEN PERMISSION.