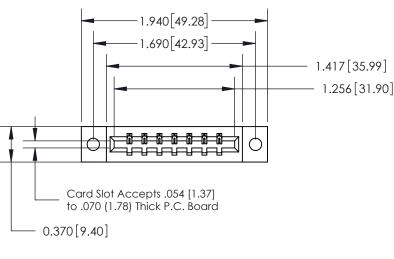

## **See Accompanying Page for:**

- **Bend Detail**
- **Mounting Options**

THIS IS A C.A.D. GENERATED DRAWING DO NOT MAKE MANUAL REVISIONS TO MASTER.

ISSUE NUMBER ORIGINAL

1

|                               | SECTION A-A               |
|-------------------------------|---------------------------|
|                               | 0.388 [9.86]<br>Card Slot |
| .160 [4.06] Point of Contact— | Cara sion                 |
|                               |                           |
|                               |                           |
|                               |                           |
|                               | U                         |

| 833 Series High Temp Card Edge Connector |
|------------------------------------------|
| Part Number: 833-007-524-602             |

**EDAC INC** TORONTO, ONTARIO CANADA

THESE DRAWINGS AND SPECIFICATIONS ARE THE PROPERTY OF EDAC INC.,AND SHALL NOT BE REPRODUCED,OR COPIED OR USED AS THE BASIS FOR THE MANUFACTURE OR SALE OF APPARATUS WITHOUT WRITTEN PERMISSION.