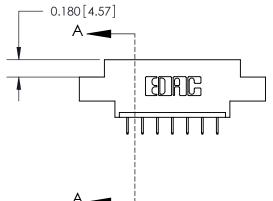

833 Assembly

ORIGINAL (1)

ORIGINAL

| 833 Series High Temp Card Edge Connector<br>Contact Bend Detail       |                                                                                                                                                                                                 | ACAD REFERENCE NO. | 833 ENC          | MASTER        |
|-----------------------------------------------------------------------|-------------------------------------------------------------------------------------------------------------------------------------------------------------------------------------------------|--------------------|------------------|---------------|
|                                                                       |                                                                                                                                                                                                 | DRAWN: J.LEE       | DATE: OCT. 14/09 |               |
|                                                                       |                                                                                                                                                                                                 | CHECKED: DATE:     |                  |               |
| EDAC INC TORONTO, ONTARIO CANADA YOUR CONNECTION TO QUALITY & SERVICE | THESE DRAWINGS AND SPECIFICATIONS ARE THE PROPERTY OF EDAC INC.,AND SHALL NOT BE REPRODUCED,OR COPIED OR USED AS THE BASIS FOR THE MANUFACTURE OR SALE OF APPARATUS WITHOUT WRITTEN PERMISSION. | SCALE: NTS         | SHEET 2          | 2 <b>OF</b> 3 |
|                                                                       |                                                                                                                                                                                                 | DRAWING NUMBER     |                  | ISSUE         |
|                                                                       |                                                                                                                                                                                                 | 833 Assembly       |                  | 1             |