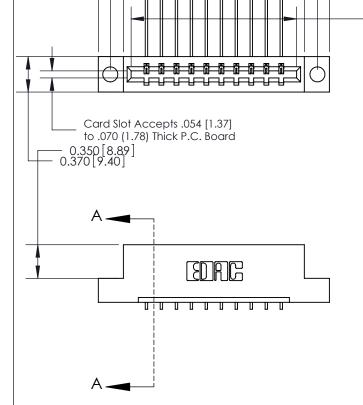

ISSUE NUMBER ORIGINAL

SECTION A-A 0.388 [9.86] Card Slot .160 [4.06] Point of Contact-

## **See Accompanying Page for:**

- **Bend Detail**
- **Mounting Options**

833 Series High Temp Card Edge Connector Part Number: 833-010-559-104

1.885 [47.88]

1.724 [43.79]

**EDAC INC** TORONTO, ONTARIO CANADA