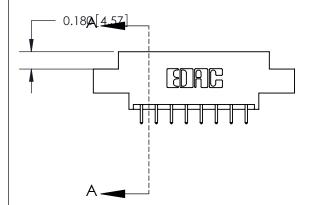

## **Contact Detail**

521-P.C. Tail .025 Sq.(0.64 Sq.) - Tail LG=.150(3.81) .156 [3.96] Contact Spacing x .200 [5.08] Row Spacing

## **See Accompanying Page for:**

- **Bend Detail**
- **Mounting Options**

THIS IS A C.A.D. GENERATED DRAWING DO NOT MAKE MANUAL REVISIONS TO MASTER.

ISSUE NUMBER ORIGINAL

1

|                               | SECTION A-A  |
|-------------------------------|--------------|
|                               | 0.388 [9.86] |
|                               | Card Slot    |
| .160 [4.06] Point of Contact— |              |
|                               |              |
|                               |              |