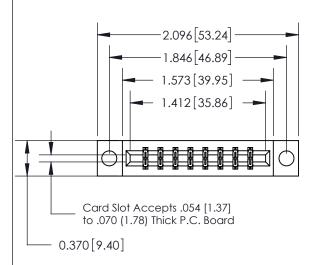

| 833 Sei | ries High Temp Card Edge Connector |
|---------|------------------------------------|
| Part Nu | umber: 833-016-521-804             |

**EDAC INC** TORONTO, ONTARIO CANADA

THESE DRAWINGS AND SPECIFICATIONS ARE THE PROPERTY OF EDAC INC., AND SHALL NOT BE REPRODUCED, OR COPIED OR USED AS THE BASIS FOR THE MANUFACTURE OR SALE OF APPARATUS WITHOUT WRITTEN PERMISSION.

| ACAD REFERENCE NO. | 833 ENG MASTER   |  |  |
|--------------------|------------------|--|--|
| DRAWN: J.LEE       | DATE: OCT. 14/09 |  |  |
| CHECKED:           | DATE:            |  |  |
| SCALE: NTS         | SHEET 1 OF 3     |  |  |
| DRAWING NUMBER     | ISSUE            |  |  |
| 833 Assembly       | 1                |  |  |