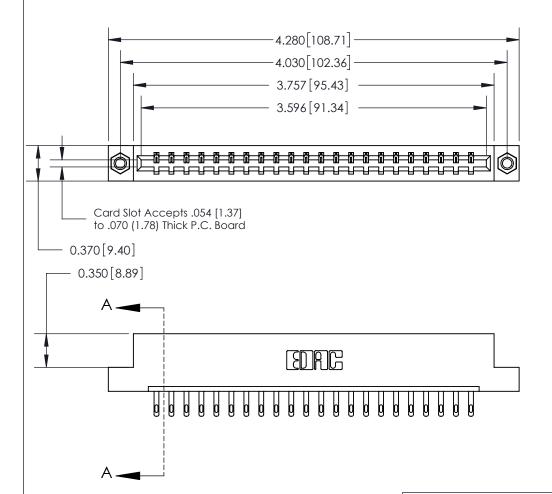

## See Accompanying Page for:

- **Bend Detail**
- **Mounting Options**

833 Series High Temp Card Edge Connector Part Number: 833-022-500-107

**EDAC INC** TORONTO, ONTARIO CANADA

THESE DRAWINGS AND SPECIFICATIONS ARE THE PROPERTY OF EDAC INC.,AND SHALL NOT BE REPRODUCED, OR COPIED OR USED AS THE BASIS FOR THE MANUFACTURE OR SALE OF APPARATUS WITHOUT WRITTEN PERMISSION.

| ACAD REFERENCE NO. | 833 ENG MASTER   |  |  |
|--------------------|------------------|--|--|
| DRAWN: J.LEE       | DATE: OCT. 14/09 |  |  |
| CHECKED:           | DATE:            |  |  |
| SCALE: NTS         | SHEET 1 OF 3     |  |  |
| DRAWING NUMBER     | ISSUE            |  |  |
| 833 Assembly       | 1                |  |  |