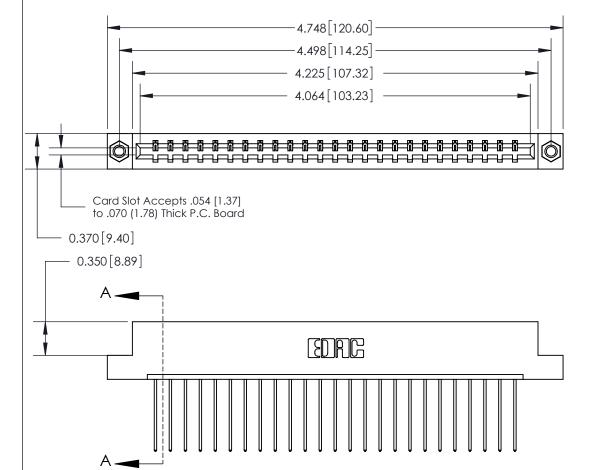

ORIGINAL

SECTION A-A 0.388 [9.86] Card Slot .160 [4.06] Point of Contact-

## See Accompanying Page for:

- **Bend Detail**
- **Mounting Options**

833 Series High Temp Card Edge Connector Part Number: 833-025-541-107

**EDAC INC** TORONTO, ONTARIO CANADA

THESE DRAWINGS AND SPECIFICATIONS ARE THE PROPERTY OF EDAC INC.,AND SHALL NOT BE REPRODUCED, OR COPIED OR USED AS THE BASIS FOR THE MANUFACTURE OR SALE OF APPARATUS WITHOUT WRITTEN PERMISSION.

| ACAD REFERENCE NO. | 833 ENG MASTER   |  |  |
|--------------------|------------------|--|--|
| DRAWN: J.LEE       | DATE: OCT. 14/09 |  |  |
| CHECKED:           | DATE:            |  |  |
| SCALE: NTS         | SHEET 1 OF 3     |  |  |
| DRAWING NUMBER     | ISSUE            |  |  |
| 833 Assembly       | 1                |  |  |