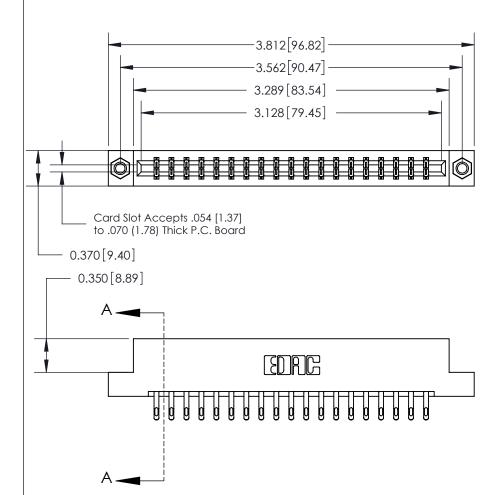

0.388 [9.86] Card Slot .160 [4.06] Point of Contact-

## **See Accompanying Page for:**

- **Bend Detail**
- **Mounting Options**

833 Series High Temp Card Edge Connector Part Number: 833-038-555-207

**EDAC INC** TORONTO, ONTARIO CANADA

THESE DRAWINGS AND SPECIFICATIONS ARE THE PROPERTY OF EDAC INC.,AND SHALL NOT BE REPRODUCED, OR COPIED OR USED AS THE BASIS FOR THE MANUFACTURE OR SALE OF APPARATUS WITHOUT WRITTEN PERMISSION.