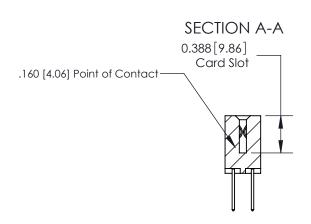

## **Contact Detail**

523-P.C. Tail .025 Sq.(0.64 Sq.) - Tail LG=.390(9.91)

.156 [3.96] Contact Spacing x .200 [5.08] Row Spacing

THIS IS A C.A.D. GENERATED DRAWING DO NOT MAKE MANUAL REVISIONS TO MASTER.