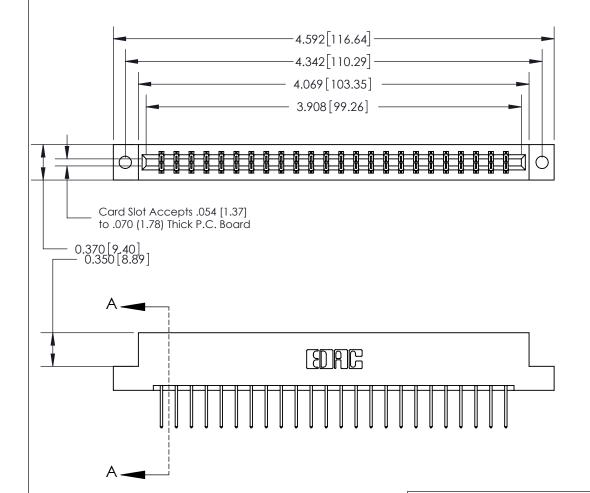

## **See Accompanying Page for:**

- **Bend Detail**
- **Mounting Options**

833 Series High Temp Card Edge Connector Part Number: 833-048-523-202

**EDAC INC** TORONTO, ONTARIO CANADA

THESE DRAWINGS AND SPECIFICATIONS ARE THE PROPERTY OF EDAC INC.,AND SHALL NOT BE REPRODUCED, OR COPIED OR USED AS THE BASIS FOR THE MANUFACTURE OR SALE OF APPARATUS WITHOUT WRITTEN PERMISSION.

| ACAD REFERENCE NO. | 833 ENG MASTER   |  |  |
|--------------------|------------------|--|--|
| DRAWN: J.LEE       | DATE: OCT. 14/09 |  |  |
| CHECKED:           | DATE:            |  |  |
| SCALE: NTS         | SHEET 1 OF 3     |  |  |
| DRAWING NUMBER     | ISSUE            |  |  |
| 833 Assembly       | 1                |  |  |