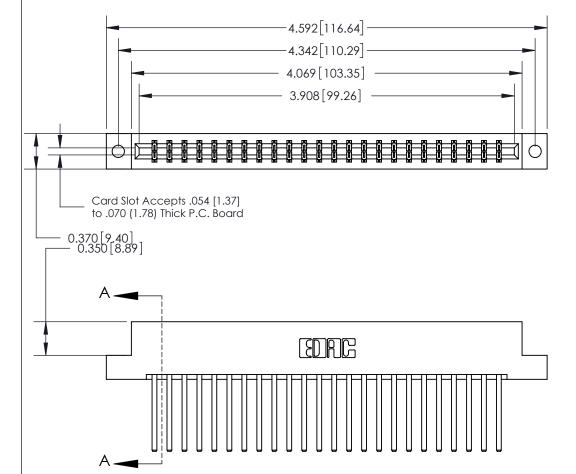

## **Contact Detail**

544-Wire Wrap .050x.025(1.27x0.64) - Tail LG=.750(19.05)

.156 [3.96] Contact Spacing x .200 [5.08] Row Spacing

THIS IS A C.A.D. GENERATED DRAWING DO NOT MAKE MANUAL REVISIONS TO MASTER.

ISSUE NUMBER ORIGINAL

SECTION A-A 0.388 [9.86] Card Slot .160 [4.06] Point of Contact-

## **See Accompanying Page for:**

- **Bend Detail**
- **Mounting Options**

833 Series High Temp Card Edge Connector Part Number: 833-048-544-202

**EDAC INC** TORONTO, ONTARIO CANADA

THESE DRAWINGS AND SPECIFICATIONS ARE THE PROPERTY OF EDAC INC.,AND SHALL NOT BE REPRODUCED, OR COPIED OR USED AS THE BASIS FOR THE MANUFACTURE OR SALE OF APPARATUS WITHOUT WRITTEN PERMISSION.