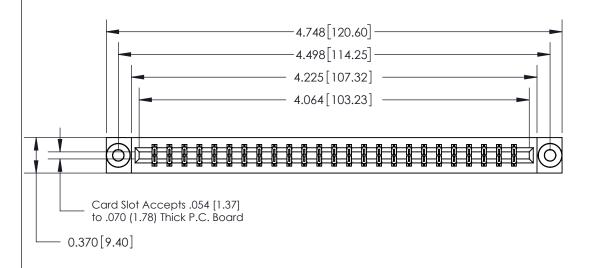

## **See Accompanying Page for:**

- **Bend Detail**
- **Mounting Options**

833 Series High Temp Card Edge Connector Part Number: 833-050-520-803

**EDAC INC** TORONTO, ONTARIO CANADA

THESE DRAWINGS AND SPECIFICATIONS ARE THE PROPERTY OF EDAC INC.,AND SHALL NOT BE REPRODUCED, OR COPIED OR USED AS THE BASIS FOR THE MANUFACTURE OR SALE OF APPARATUS WITHOUT WRITTEN PERMISSION.

| ACAD REFERENCE NO. | 833 ENG MASTER   |  |  |
|--------------------|------------------|--|--|
| DRAWN: J.LEE       | DATE: OCT. 14/09 |  |  |
| CHECKED:           | DATE:            |  |  |
| SCALE: NTS         | SHEET 1 OF 3     |  |  |
| DRAWING NUMBER     | ISSUE            |  |  |
| 833 Assembly       | 1                |  |  |