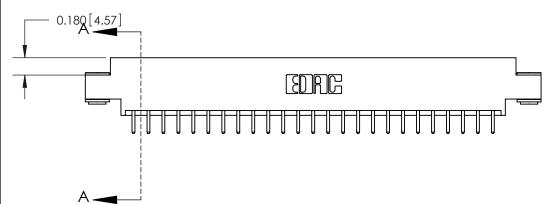

**Mounting Option** 

03-.116 (2.95) I.D. Floating Eyelets

## **Contact Detail**

520-P.C. Tail .030x.018(0.76x0.46) - Tail LG=.175(4.45)

.156 [3.96] Contact Spacing x .200 [5.08] Row Spacing

THIS IS A C.A.D. GENERATED DRAWING DO NOT MAKE MANUAL REVISIONS TO MASTER.



ISSUE NUMBER ORIGINAL





## SECTION A-A 0.388 [9.86] Card Slot .160 [4.06] Point of Contact-

## **See Accompanying Page for:**

- **Bend Detail**
- **Mounting Options**

833 Series High Temp Card Edge Connector Part Number: 833-050-520-803



**EDAC INC** TORONTO, ONTARIO CANADA

THESE DRAWINGS AND SPECIFICATIONS ARE THE PROPERTY OF EDAC INC.,AND SHALL NOT BE REPRODUCED, OR COPIED OR USED AS THE BASIS FOR THE MANUFACTURE OR SALE OF APPARATUS WITHOUT WRITTEN PERMISSION.

| ACAD REFERENCE NO. | 833 ENG MASTER   |  |  |
|--------------------|------------------|--|--|
| DRAWN: J.LEE       | DATE: OCT. 14/09 |  |  |
| CHECKED:           | DATE:            |  |  |
| SCALE: NTS         | SHEET 1 OF 3     |  |  |
| DRAWING NUMBER     | ISSUE            |  |  |
| 833 Assembly       | 1                |  |  |



ORIGINAL