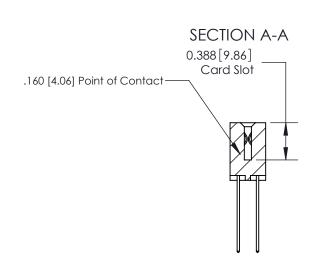

ORIGINAL (1)

ORIGINAL

| 833 Series High Temp Card Edge Connector<br>Contact Bend Detail |                                                                                                                                                                                                 | ACAD REFERENCE NO. | 833 ENG MASTER   |               |
|-----------------------------------------------------------------|-------------------------------------------------------------------------------------------------------------------------------------------------------------------------------------------------|--------------------|------------------|---------------|
|                                                                 |                                                                                                                                                                                                 | DRAWN: J.LEE       | DATE: OCT. 14/09 |               |
|                                                                 |                                                                                                                                                                                                 | CHECKED: DATE:     |                  |               |
| TORONTO, ONTARIO CANADA                                         | THESE DRAWINGS AND SPECIFICATIONS ARE THE PROPERTY OF EDAC INC.,AND SHALL NOT BE REPRODUCED,OR COPIED OR USED AS THE BASIS FOR THE MANUFACTURE OR SALE OF APPARATUS WITHOUT WRITTEN PERMISSION. | SCALE: NTS         | SHEET 2          | 2 <b>OF</b> 3 |
|                                                                 |                                                                                                                                                                                                 | DRAWING NUMBER     |                  | ISSUE         |
|                                                                 |                                                                                                                                                                                                 | 833 Assembly       |                  | 1             |