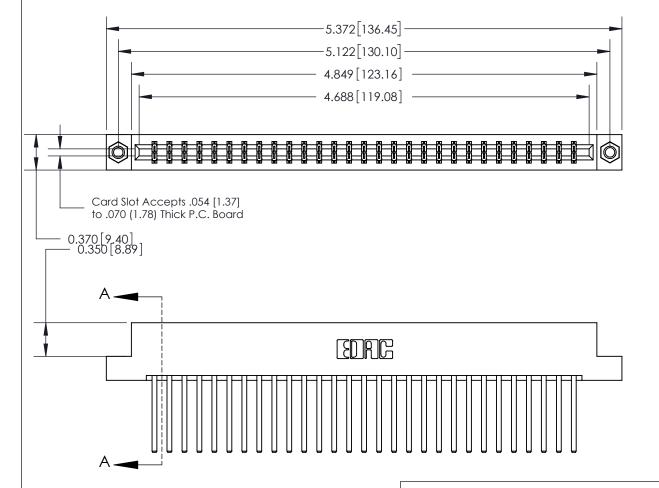

## **See Accompanying Page for:**

- **Bend Detail**
- **Mounting Options**

833 Series High Temp Card Edge Connector Part Number: 833-058-544-207

**EDAC INC** TORONTO, ONTARIO CANADA

THESE DRAWINGS AND SPECIFICATIONS ARE THE PROPERTY OF EDAC INC.,AND SHALL NOT BE REPRODUCED, OR COPIED OR USED AS THE BASIS FOR THE MANUFACTURE OR SALE OF APPARATUS WITHOUT WRITTEN PERMISSION.

| ACAD REFERENCE NO. | 833 ENG MASTER   |  |  |
|--------------------|------------------|--|--|
| DRAWN: J.LEE       | DATE: OCT. 14/09 |  |  |
| CHECKED:           | DATE:            |  |  |
| SCALE: NTS         | SHEET 1 OF 3     |  |  |
| DRAWING NUMBER     | ISSUE            |  |  |
| 833 Assembly       | 1                |  |  |