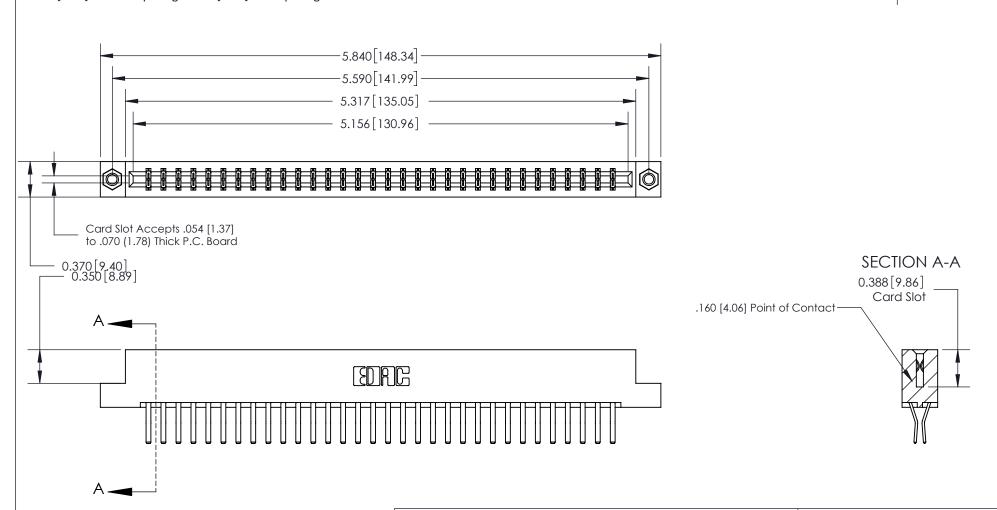

.156 [3.96] Contact Spacing x .200 [5.08] Row Spacing

**See Accompanying Page for:** 

- **Bend Detail**
- **Mounting Options**

833 Series High Temp Card Edge Connector Part Number: 833-064-560-207

**EDAC INC** TORONTO, ONTARIO CANADA