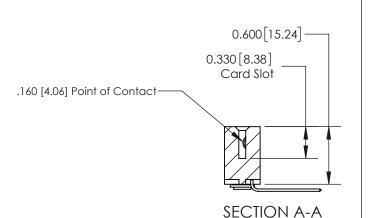

ISSUE NUMBER

ORIGINAL

837/887 Series High Temp Card Edge Connector Part Number: 837-009-559-103

**EDAC INC** TORONTO, ONTARIO CANADA

THESE DRAWINGS AND SPECIFICATIONS ARE THE PROPERTY OF EDAC INC.,AND SHALL NOT BE REPRODUCED, OR COPIED OR USED AS THE BASIS FOR THE MANUFACTURE OR SALE OF APPARATUS WITHOUT WRITTEN PERMISSION.