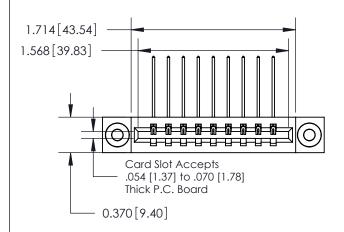

ISSUE NUMBER

ORIGINAL

837/887 Series High Temp Card Edge Connector Part Number: 837-009-559-103

**EDAC INC** TORONTO, ONTARIO CANADA

THESE DRAWINGS AND SPECIFICATIONS ARE THE PROPERTY OF EDAC INC.,AND SHALL NOT BE REPRODUCED, OR COPIED OR USED AS THE BASIS FOR THE MANUFACTURE OR SALE OF APPARATUS WITHOUT WRITTEN PERMISSION.