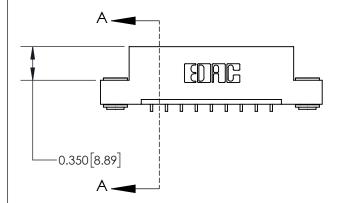

ISSUE NUMBER

ORIGINAL

837/887 Series High Temp Card Edge Connector Part Number: 837-009-559-103

**EDAC INC** TORONTO, ONTARIO CANADA

THESE DRAWINGS AND SPECIFICATIONS ARE THE PROPERTY OF EDAC INC.,AND SHALL NOT BE REPRODUCED, OR COPIED OR USED AS THE BASIS FOR THE MANUFACTURE OR SALE OF APPARATUS WITHOUT WRITTEN PERMISSION.