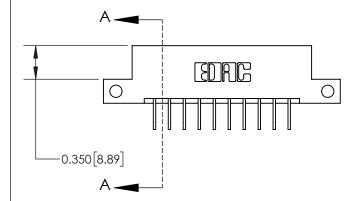

**Mounting Option** 

12-.128 (3.25) Dia. Side Mounting Holes

## **Contact Detail**

558-90 Degree Bend (Code 541 Contacts)

.156 [3.96] Contact Spacing x .200 [5.08] Row Spacing





**See Accompanying Page for:** 

**Contact Bend Details** 

THIS IS A C.A.D. GENERATED DRAWING DO NOT MAKE MANUAL REVISIONS TO MASTER.



ISSUE NUMBER

ORIGINAL

1

|                              | 0.600[15.24]             |
|------------------------------|--------------------------|
|                              | 0.330[8.38]<br>Card Slot |
| .160 [4.06] Point of Contact |                          |
|                              |                          |
|                              |                          |
|                              |                          |
|                              |                          |
|                              | SECTION A-A              |

| 837/887 Series High Temp Card Edge Connector |
|------------------------------------------