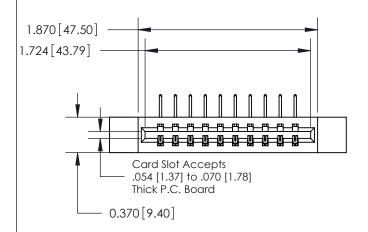

| 837/887 Series High Temp Card Edge Connector |
|----------------------------------------------|
| Part Number: 837-010-558-112                 |

YOUR CONNECTION TO QUALITY & SERVICE

**EDAC INC** TORONTO, ONTARIO CANADA