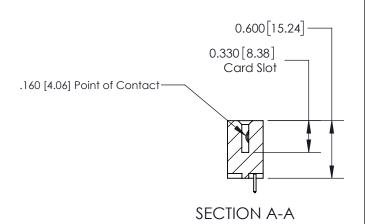

## **Contact Detail**

521-P.C. Tail .025 Sq.(0.64 Sq.) - Tail LG=.150(3.81) .156 [3.96] Contact Spacing x .200 [5.08] Row Spacing

> -3.090 78.49 2.780 70.61 2.494 [63.35] 2.348 [59.64] Card Slot Accepts .054 [1.37] to .070 [1.78] Thick P.C. Board 0.370 [9.40]