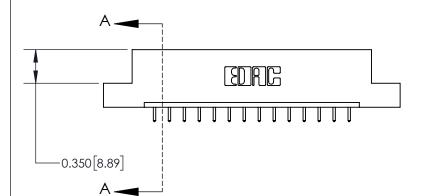

**Mounting Option** 

04-.156 (3.96) Dia. Mounting Holes

## **Contact Detail**

521-P.C. Tail .025 Sq.(0.64 Sq.) - Tail LG=.150(3.81) .156 [3.96] Contact Spacing x .200 [5.08] Row Spacing

> -3.090 78.49 2.780 70.61 2.494 [63.35] 2.348 [59.64] Card Slot Accepts .054 [1.37] to .070 [1.78] Thick P.C. Board 0.370 [9.40]