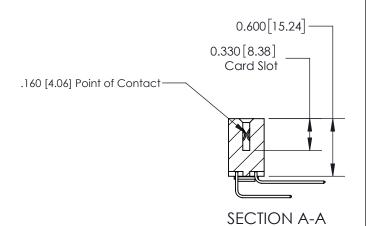

**Mounting Option** 

03-.116 (2.95) I.D. Floating Eyelets

ISSUE NUMBER

ORIGINAL

1

| 837/887 Series High Temp Card | l Edge Connector |
|-------------------------------|------------------|
| Part Number: 837-016-559-203  |                  |

YOUR CONNECTION TO QUALITY & SERVICE