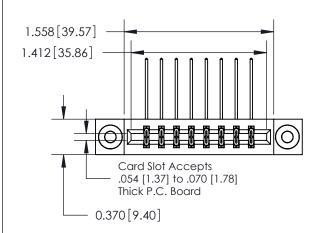

ISSUE NUMBER

ORIGINAL

1

| 837/887 Series High Temp Card | l Edge Connector |
|-------------------------------|------------------|
| Part Number: 837-016-559-203  |                  |

YOUR CONNECTION TO QUALITY & SERVICE