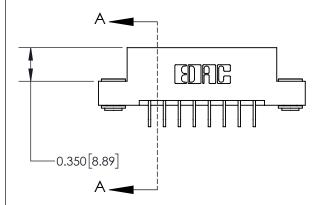

ISSUE NUMBER

ORIGINAL

1

| 837/887 Series High Temp Card | l Edge Connector |
|-------------------------------|------------------|
| Part Number: 837-016-559-203  |                  |

YOUR CONNECTION TO QUALITY & SERVICE