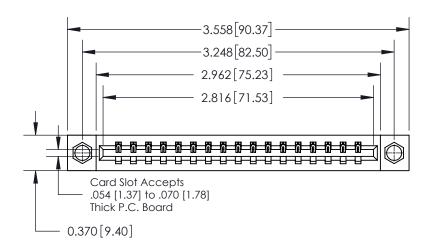

## **Contact Detail**

544-Wire Wrap .050x.025(1.27x0.64) - Tail LG=.750(19.05)

.156 [3.96] Contact Spacing x .200 [5.08] Row Spacing

THIS IS A C.A.D. GENERATED DRAWING DO NOT MAKE MANUAL REVISIONS TO MASTER.

ISSUE NUMBER

ORIGINAL

**See Accompanying Page for:** 

**Contact Bend Details** 

837/887 Series High Temp Card Edge Connector Part Number: 837-017-544-107

YOUR CONNECTION TO QUALITY & SERVICE

**EDAC INC** TORONTO, ONTARIO CANADA