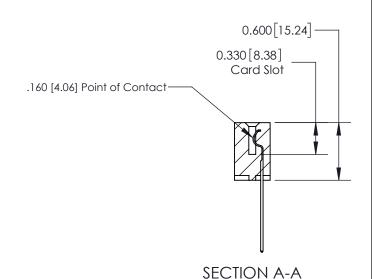

ISSUE NUMBER

ORIGINAL

1

| 837/887 Series High Temp Card Edge Connector<br>Contact Bend Detail |                                                              | ACAD REFERENCE NO. | 837 ENG MASTER   |               |
|---------------------------------------------------------------------|--------------------------------------------------------------|--------------------|------------------|---------------|
|                                                                     |                                                              | DRAWN: J.LEE       | DATE: OCT. 06/09 |               |
|                                                                     |                                                              | CHECKED:           | DATE:            |               |
| EDAC INC                                                            | ARE THE PROPERTY OF EDACING AND                              | SCALE: NTS         | SHEET            | 2 <b>OF</b> 2 |
| TORONTO, ONTARIO CANADA                                             |                                                              | DRAWING NUMBER     | •                | ISSUE         |
| YOUR CONNECTION TO QUALITY & SERVICE                                | MANUFACTURE OR SALE OF APPARATUS WITHOUT WRITTEN PERMISSION. | 837 Assembly       |                  | 1             |