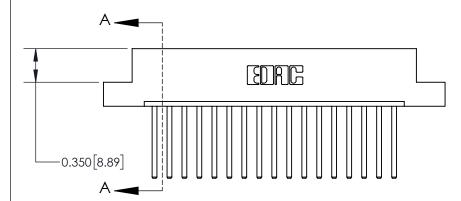

ISSUE NUMBER

ORIGINAL

**See Accompanying Page for:** 

**Contact Bend Details** 

837/887 Series High Temp Card Edge Connector Part Number: 837-017-544-107

YOUR CONNECTION TO QUALITY & SERVICE

**EDAC INC** TORONTO, ONTARIO CANADA