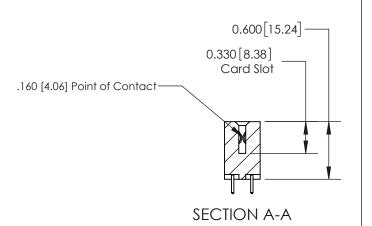

## **Contact Detail**

521-P.C. Tail .025 Sq.(0.64 Sq.) - Tail LG=.150(3.81) .156 [3.96] Contact Spacing x .200 [5.08] Row Spacing

**See Accompanying Page for:** 

**Contact Bend Details** 

THIS IS A C.A.D. GENERATED DRAWING DO NOT MAKE MANUAL REVISIONS TO MASTER.

ISSUE NUMBER

ORIGINAL

1

| 837/887 Series High Temp Card Edge Connector<br>Contact Bend Detail   |                                                                                                                                                                                                 | ACAD REFERENCE NO. | 837 ENG MASTER   |               |
|-----------------------------------------------------------------------|-------------------------------------------------------------------------------------------------------------------------------------------------------------------------------------------------|--------------------|------------------|---------------|
|                                                                       |                                                                                                                                                                                                 | DRAWN: J.LEE       | DATE: OCT. 06/09 |               |
|                                                                       |                                                                                                                                                                                                 | CHECKED:           | DATE:            |               |
| EDAC INC TORONTO, ONTARIO CANADA YOUR CONNECTION TO QUALITY & SERVICE | THESE DRAWINGS AND SPECIFICATIONS ARE THE PROPERTY OF EDAC INC.,AND SHALL NOT BE REPRODUCED,OR COPIED OR USED AS THE BASIS FOR THE MANUFACTURE OR SALE OF APPARATUS WITHOUT WRITTEN PERMISSION. | SCALE: NTS         | SHEET            | 2 <b>OF</b> 2 |
|                                                                       |                                                                                                                                                                                                 | DRAWING NUMBER     | •                | ISSUE         |
|                                                                       |                                                                                                                                                                                                 | 837 Assembly       |                  | 1             |