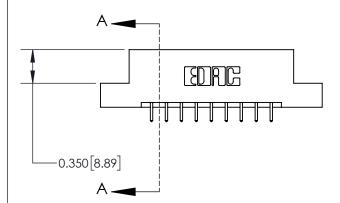

ISSUE NUMBER ORIGINAL

1

| 837/887 Series High Temp Card Edge Connector |
|----------------------------------------------|
| Part Number: 837-018-521-207                 |

YOUR CONNECTION TO QUALITY & SERVICE

| ACAD REFERENCE NO. | 837 ENG MASTER   |  |  |
|--------------------|------------------|--|--|
| DRAWN: J.LEE       | DATE: OCT. 06/09 |  |  |
| CHECKED:           | DATE:            |  |  |
| SCALE: NTS         | SHEET 1 OF 2     |  |  |
| DRAWING NUMBER     | ISSUE            |  |  |
| 837 Assembly       | 1                |  |  |