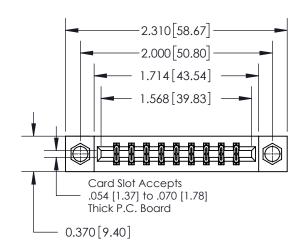

## **Contact Detail**

521-P.C. Tail .025 Sq.(0.64 Sq.) - Tail LG=.150(3.81) .156 [3.96] Contact Spacing x .200 [5.08] Row Spacing

**See Accompanying Page for:** 

**Contact Bend Details** 

THIS IS A C.A.D. GENERATED DRAWING DO NOT MAKE MANUAL REVISIONS TO MASTER.

ISSUE NUMBER ORIGINAL

1

| 837/887 Series High Temp Card Edge Connector |
|----------------------------------------------|
| Part Number: 837-018-521-207                 |

YOUR CONNECTION TO QUALITY & SERVICE