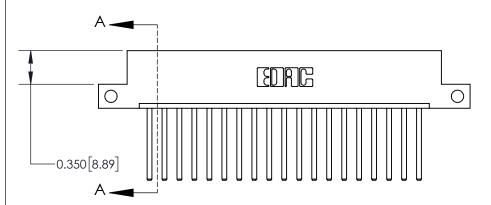

**Mounting Option** 

12-.128 (3.25) Dia. Side Mounting Holes

## **Contact Detail**

544-Wire Wrap .050x.025(1.27x0.64) - Tail LG=.750(19.05)

.156 [3.96] Contact Spacing x .200 [5.08] Row Spacing

THIS IS A C.A.D. GENERATED DRAWING DO NOT MAKE MANUAL REVISIONS TO MASTER.