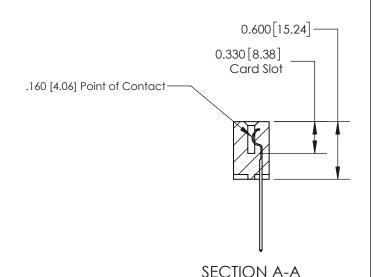

## **Contact Detail**

544-Wire Wrap .050x.025(1.27x0.64) - Tail LG=.750(19.05)

.156 [3.96] Contact Spacing x .200 [5.08] Row Spacing

THIS IS A C.A.D. GENERATED DRAWING DO NOT MAKE MANUAL REVISIONS TO MASTER.