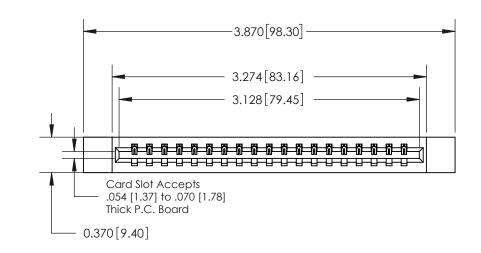

**Mounting Option** 

12-.128 (3.25) Dia. Side Mounting Holes

## **Contact Detail**

544-Wire Wrap .050x.025(1.27x0.64) - Tail LG=.750(19.05)

.156 [3.96] Contact Spacing x .200 [5.08] Row Spacing





THIS IS A C.A.D. GENERATED DRAWING DO NOT MAKE MANUAL REVISIONS TO MASTER.



ISSUE NUMBER

ORIGINAL



837/887 Series High Temp Card Edge Connector Part Number: 837-019-544-112

**EDAC INC** 

YOUR CONNECTION TO QUALITY & SERVICE

THESE DRAWINGS AND SPECIFICATIONS ARE THE PROPERTY OF EDAC INC.,AND TORONTO, ONTARIO SHALL NOT BE REPRODUCED, OR COPIED CANADA OR USED AS THE BASIS FOR THE MANUFACTURE OR SALE OF APPARATUS WITHOUT WRITTEN PERMISSION.

DRAWING NUMBER

DRAWN:

SCALE:

CHECKED:

ACAD REFERENCE NO.

J.LEE

SHEET 1 OF 2 NTS **ISSUE** 837 Assembly

DATE:

837 ENG MASTER

DATE: OCT. 06/09

See Accompanying Page for:

**Contact Bend Details** 



ISSUE NUMBER

ORIGINAL

1



| 837/887 Series High Temp Card Edge Connector<br>Contact Bend Detail   |